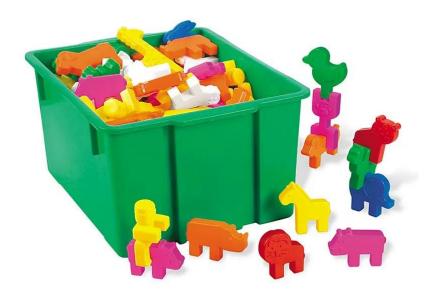

## SLOT-TOGETHER ANIMALS - QTY 2

Our giant-sized animals slot together lots of ways, so it's a cinch for little builders to make jumbo constructions! Our 150-piece set features all of children's favorite animals, plus play people for double the fun—each with easy-fitting slots. Each plastic piece measures 3"-4 1/2" and comes in a stackable plastic tote.