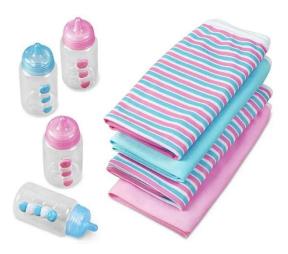

## BABY DOLL BLANKETS & BOTTLES - QTY 2

These super-soft blankets and easy-grip bottles are great for enhancing doll play! You get 4 machine-washable polyester blankets, plus 4 matching baby bottles made from durable, kid-safe plastic. Blankets measure 18" x 18".