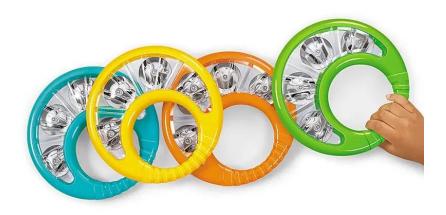

## HEAVY-DUTY TAMBOURINES - SET OF 4 - QTY 2

Tapping out catchy rhythms is a cinch—with top-quality tambourines made just for children! Each one features an extra-chunky plastic handle that's easy for children to grip, plus 4 pairs of built-in metal cymbals—all permanently encased for added safety and durability. Set includes 4 tambourines in 4 bright colors; tambourines measure 6 1/2" in diameter.