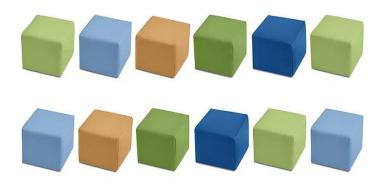

#### SUPER-SAFE COLOR BLOCKS - QTY 2

These 12 big, baby-safe blocks come in 5 colors coordinated to our Color Blocks Activity Mat, so tots can practice color matching—as they stack and build! Soft foam blocks have a durable vinyl cover; each block measures 5 1/4".