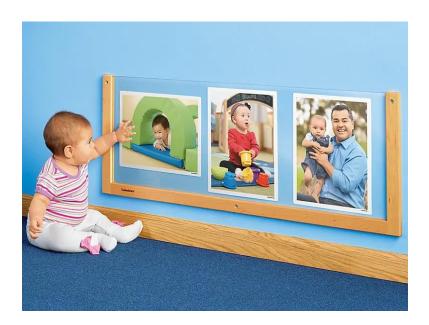

## CHILD'S VIEW CHANGEABLE DISPLAY CENTER - QTY 2

Just looking around...it's the best way for babies to learn about their world! That's why we've made a display window that lets them see and explore their favorite things—at their eye level. Just attach the hardwood frame to the wall, then slip pictures, artwork or photos behind the protective acrylic surface. Poster pack sold separately.