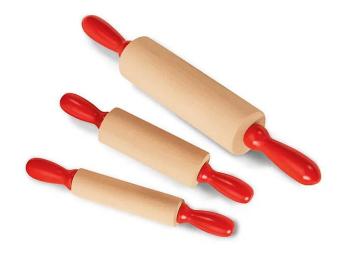

## ROLLING PINS - SET OF 3 - QTY 4

Specially designed for little hands, our sturdy wooden pins let children smooth out dough or clay with incredible ease! Each high-quality pin features a permanently encased dowel and chunky, easy-grip handles. Plus, we've included 3 different sizes—so kids always have the right tool for any project! Set includes 3 pins; longest measures 10 1/2".