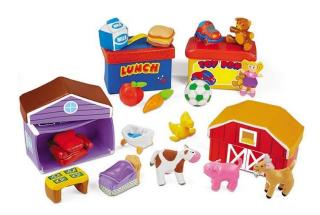

#### TODDLER PICNIC PLAYSET - QTY 2

Find the perfect spot, then unpack the basket for a pretend picnic! Great for use indoors or out, this soft, plush picnic set includes everything needed for little ones to enjoy their very own picnics...and even learn about food, organization and role-playing while developing language skills. The machine-washable set includes 12 pieces—a fabric basket, a picnic cloth, 3 "bottles," 2 strawberries, 2 slices of bread, a lettuce leaf, a tomato slice and a cheese slice. Basket measures 8" in length.