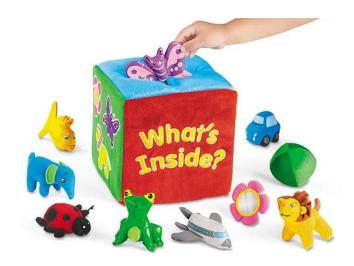

## WHAT'S INSIDE? SOFT FEELY BOX - QTY 2

Little ones can't wait to get their hands inside this adorable box...and find out exactly what's inside! The soft, machine-washable box is packed with 10 different sensory objects for kids to feel and explore—like a pretty butterfly with crinkly wings, a cute lion with a corduroy coat, a shiny frog for tots to squeak and more. Plus, a big 4" opening on top makes it extra-easy for tots to reach right in and feel around! Box measures 7".