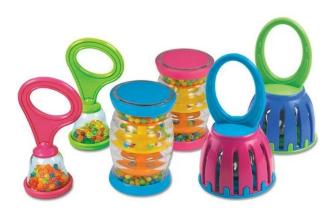

## HEAVY-DUTY TAMBOURINES - SET OF 4 - QTY 2

Tapping out catchy rhythms is a cinch—with top-quality tambourines made just for children! Each one features an extra-chunky plastic handle that's easy for children to grip, plus 4 pairs of built-in metal cymbals—all permanently encased for added safety and durability. Set includes 4 tambourines in 4 bright colors; tambourines measure 6 1/2" in diameter.