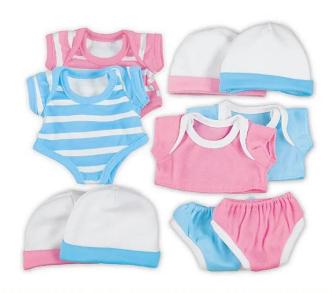

## ALL-OCCASION CLOTHES FOR 10" NEWBORN DOLLS - QTY 2

Children love outfitting newborn dolls in these classic fashions! You get 6 stylish, machine-washable pieces—2 shirts, pants, shorts, a dress and a romper—featuring slip-on designs and hook & loop closures for frustration-free pretend play. Clothing fits our Feels Real Newborn Dolls and other 10" dolls.

## BEDTIME CLOTHES FOR 10" NEWBORN DOLLS - QTY 2

Super-sweet clothing features slip-on designs, hook & loop closures and machine-washable fabric. They're just the thing for use with our Feels Real Newborn Dolls and other 10" baby dolls. Our 10-piece polyester set includes onesies, hats and more!