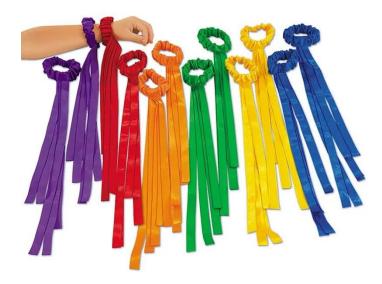

## WRIST RIBBONS - SET OF 12 - QTY 2

Our stretchy satin ribbons slide right onto children's wrists—keeping their hands free to dance, wave, clap and more! The 12 ribbons include 2 each of 6 bright colors; the machine-washable ribbons measure 15 1/2" in length.