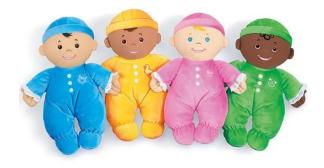

#### FEELS REAL NEWBORN DOLLS - COMPLETE SET - QTY 2

These super-authentic dolls have the look and feel of real newborns! Each one is incredibly detailed from head to toe—with movable arms and legs, plus lifelike facial features that really make them unique! Dolls come in 4 ethnicities and are made of molded wipe-clean vinyl. Each doll measures 10" in length. Complete set includes all 4 dolls shown. Each doll also available separately.