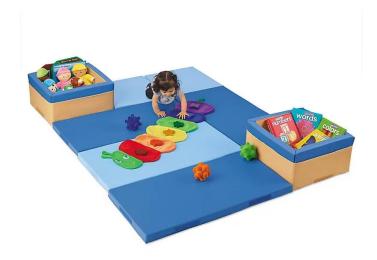

#### CALMING COLORS STORE & EXPLORE - QTY 2

This cushiony mat is the perfect place for playtime, tummy time, crawling & more—with built-in storage that keeps little ones' toys in reach. Soft, durable foam pieces provide a padded space for early exploration, and each piece is covered in durable, wipe-clean vinyl for super-easy care. The pieces connect securely together with hook & loop fastener...and can be configured multiple ways to fit your classroom space. You get a total of 16 pieces.