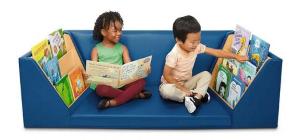

#### COMFY BOOK NOOK - QTY 1

An easy-access library and a comfortable, roomy spot for children to read—all in one! Perfect for maximizing valuable classroom space, this cushioned seating area is floor-level...and it features removable wooden bookstands on each side to keep lots of favorite titles organized and within reach. Best of all, the book nook is covered in durable, easy-clean vinyl that will withstand years of busy use!