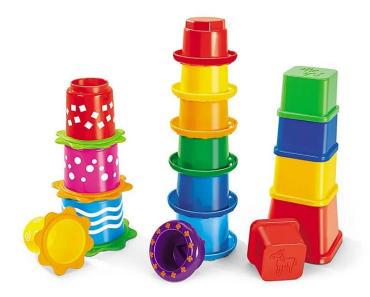

#### STACK & NEST SENSORY TOYS - QTY 2

With bright colors, bold patterns and fun-to-touch textures, our stackers are sure to stimulate tots! Extra-chunky pieces are easy for little ones to stack, nest and explore. You get 3 sets of plastic stackers (16 pieces total); largest piece measures 4 3/4".