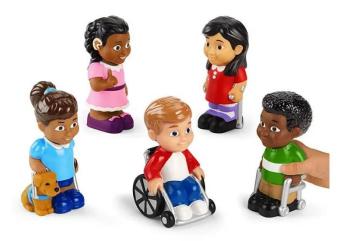

#### SOFT & SAFE CHILDREN WITH DIFFERING ABILITIES - QTY 2

Inspire discussions on diversity and acceptance—with figures representing differently abled children and their adaptive equipment! From a boy in a wheelchair to a girl with hearing aids, our set features 5 multi-ethnic play figures made from squeezably soft plastic that's perfect for toddlers. Tallest figure measures 4 1/4".