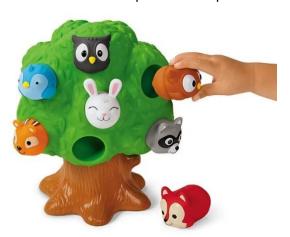

#### FINE MOTOR FOREST FRIENDS – QTY – 2

Can you find all the forest friends a home in our tree? Our playset helps tots develop fine motor skills as they pop each squeezably cute critter in & out of the cozy tree! Playset includes a tree and 7 friends—all made of soft plastic that's perfect for little hands. Tree measures 9 1/4" high.