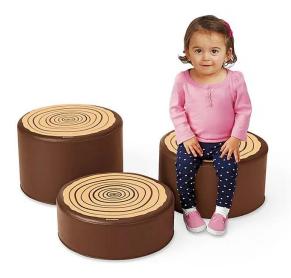

## TODDLER SOFT & SAFE TREE SEATS - QTY 2

Children will love to explore our versatile seats...featuring a delightful design inspired by nature! Each seat is made of soft and dense foam that little ones can sit on—or even use for balance as they crawl, climb and pull themselves up to practice standing! Plus, the seats are covered in easy-clean vinyl and come in 3 different heights that are perfect for all ages to enjoy! Set of 3 seats.