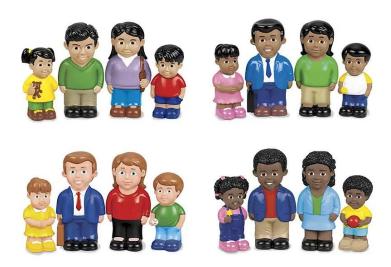

#### SOFT & SAFE FAMILIES - COMPLETE SET - QTY 2

Our multi-ethnic dolls give tots a hands-on introduction to families—with an extra-chubby, easy-stand design that ensures frustration-free play! Each family includes 4 easy-grip dolls made of soft, squeezable plastic. You get all 4 families shown, for a total of 16 dolls. Largest doll measures 5 1/2" tall. Each family also available separately.