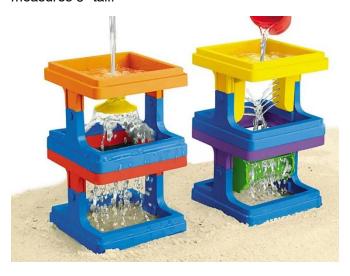

## MIX & MATCH WATERFALLS - SET OF 4 - QTY 2

Our clever waterfall set helps kids explore the wonders of water movement...from a cascading waterfall to a spinning waterwheel! Kids can use the waterfalls one at a time, or stack units 2, 3 or 4 levels high...then pour water into the top and watch their multilevel waterfall creation come to life! Plus, the mix & match design lets kids create a new effect every time! Each durable plastic unit measures 5" tall.