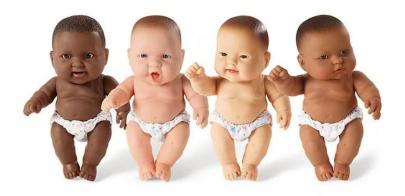

#### FEELS REAL NEWBORN DOLLS - COMPLETE SET - QTY 2

These super-authentic dolls have the look and feel of real newborns! Each one is incredibly detailed from head to toe—with movable arms and legs, plus lifelike facial features that really make them unique! Dolls come in 4 ethnicities and are made of molded wipe-clean vinyl. Each doll measures 10" in length. Complete set includes all 4 dolls shown. Each doll also available separately.