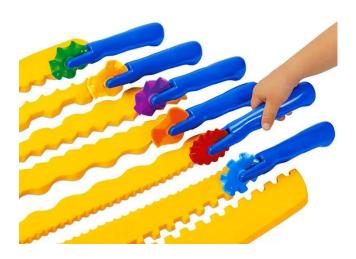

## DOUGH DESIGN WHEELS - QTY 2

Children add fascinating designs to dough with our super-safe wheels! The sturdy plastic tools feature chunky, easy-grip handles, so it's a cinch for children to cut waves, zigzags and more right into dough. You get 6 design wheels, each with a different design; each wheel measures approximately 7" in length.