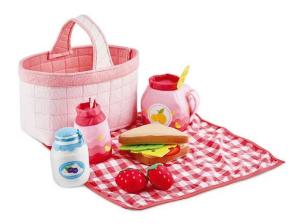

#### TODDLER PICNIC PLAYSET - QTY 2

Find the perfect spot, then unpack the basket for a pretend picnic! Great for use indoors or out, this soft, plush picnic set includes everything needed for little ones to enjoy their very own picnics...and even learn about food, organization and role-playing while developing language skills. The machine-washable set includes 12 pieces—a fabric basket, a picnic cloth, 3 "bottles," 2 strawberries, 2 slices of bread, a lettuce leaf, a tomato slice and a cheese slice. Basket measures 8" in length.