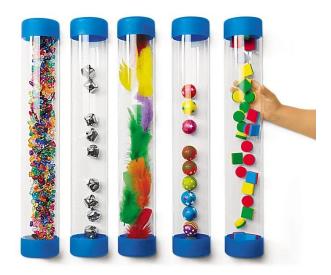

#### GIANT SIGHT & SOUND TUBES - QTY 2

A fascinating, hands-on way for tots to explore sight and sound! Each see-inside tube is filled with objects of different colors, weights, shapes and sizes—like feathers, balls, bells and sparkly gems—so kids get a variety of fun sensory experiences! Durable plastic tubes are permanently sealed for added safety. Set includes 5 tubes; each measures 16" in length.