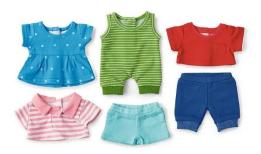

## ALL-OCCASION CLOTHES FOR 10" NEWBORN DOLLS - QTY 2

Children love outfitting newborn dolls in these classic fashions! You get 6 stylish, machine-washable pieces—2 shirts, pants, shorts, a dress and a romper—featuring slip-on designs and hook & loop closures for frustration-free pretend play. Clothing fits our Feels Real Newborn Dolls and other 10" dolls.