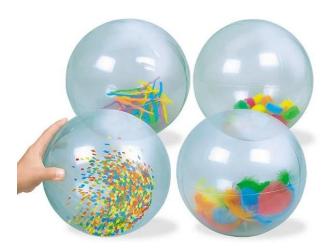

## SEE-INSIDE ACTIVITY BALLS - QTY 2 -

Children get a variety of sensory experiences as they roll, toss and bounce our see-through activity balls! All 4 balls are filled with objects of different colors, weights, shapes and sizes—from fun floating feathers to bouncing beads. Plus, each ball is made of flexible plastic that's easy to grab—even for little hands! Balls inflate to up to 8" in diameter and require inflation upon arrival.