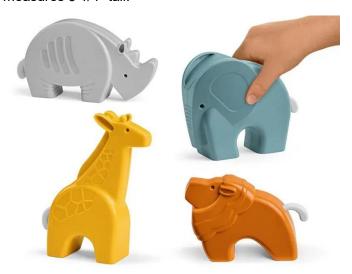

## SLOT-TOGETHER ANIMALS - QTY 2

Our giant-sized animals slot together lots of ways, so it's a cinch for little builders to make jumbo constructions! Our 150-piece set features all of children's favorite animals, plus play people for double the fun—each with easy-fitting slots. Each plastic piece measures 3"-4 1/2" and comes in a stackable plastic tote.