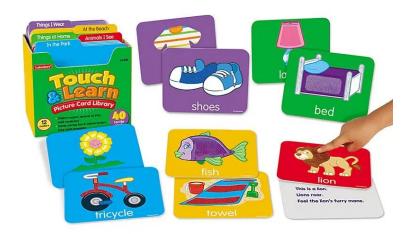

#### TOUCH & LEARN PICTURE CARD LIBRARY - QTY 2

From a scaly fish and a fluffy towel to a cute lion with a furry mane, our cards are filled with exciting textures to stimulate curious tots! Each sturdy card has a fun-to-touch picture on front labeled with the name of the object...plus questions and prompts on back designed to help tots build language skills as they feel and explore. Set includes 40 cards in 5 different categories—all in a box with handy dividers. Cards measure 4 1/2" x 5 3/4".