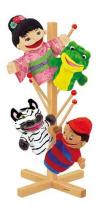

## PUPPET TREE - QTY 2

Conveniently store up to 12 of kids' favorite hand puppets—with ease! Hardwood puppet tree has thick, round-tipped dowels and a simple design that makes it easy for children to help themselves. Easy assembly. Puppets sold separately.