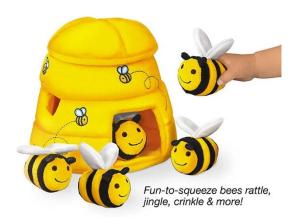

## HIDE & SEEK BEEHIVE - QTY 2

Tots enjoy a delightful game of hide-and-seek...with a soft, plush beehive that's buzzing with sensory fun! Designed to help children understand object permanence, our hive includes 5 cute bees that jingle, rattle, crinkle and squeak. Children just flip open the hive to hide the bees inside, then pull them through the peekaboo door one by one! Hive measures 8" tall and includes a guide. Machinewashable.