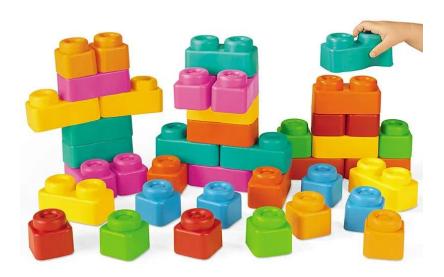

## SLOT-TOGETHER ANIMALS - QTY 2

Our giant-sized animals slot together lots of ways, so it's a cinch for little builders to make jumbo constructions! Our 150-piece set features all of children's favorite animals, plus play people for double the fun—each with easy-fitting slots. Each plastic piece measures 3"-4 1/2" and comes in a stackable plastic tote.