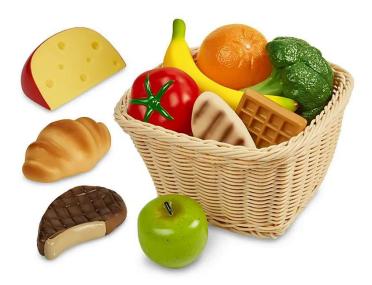

## TODDLER-SAFE FOOD BASKET - QTY 2

Our natural-looking play food is super-safe for little ones! The 10 plastic pieces come in a roomy basket tots will love to fill again and again. Rugged plastic basket is dishwasher-safe and measures 8 1/2" x 8 1/2".