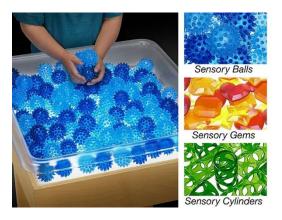

## TODDLER-SAFE LIGHT TABLE SENSORY MATERIALS - COMPLETE SET - QTY 2

Little ones can't wait to get their hands on our super-safe sensory materials—designed to illuminate on light tables! The complete set includes translucent balls, gems and cylinders...featuring fascinating textures that encourage toddlers to squeeze, roll, stack and more as they explore light and color. Plus, the durable plastic materials are washable for easy care! You get all 3 sets shown (light table and tray not included); cylinders measure 2 1/2". Each set also available separately.