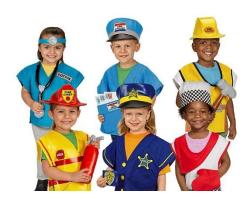

#### TODDLER CAREER COSTUME SET - QTY 2

Even little ones can be doctors, firefighters, chefs and more...with realistic costumes designed just for them! Each costume is made of machine-washable fabric or wipe-clean vinyl...and comes with a hat and accessory—from a stethoscope to an oven mitt. Plus, each outfit has a simple pullover design with hook & loop closures right on the side, so tots can dress themselves! Complete set includes all 6 costumes shown; each fits children ages 18 months-36 months. Each costume also available separately.