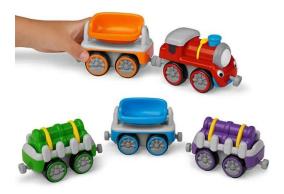

#### LINK & GO! MAGNETIC TRAIN

Our easy-grip train cars have fully contained magnets in front and back, so it's a cinch for tots to link them together or roll them around on their own! Set includes 5 cars with real-rolling wheels; each car measures 3 1/2" in length.