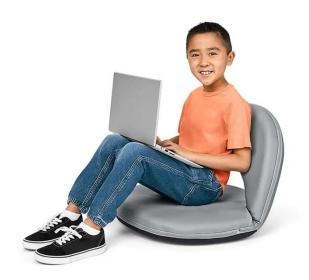

#### FLEX-SPACE PREMIUM FLOOR SEATS - QTY 8

Everything teachers and students love about our Flex-Space Comfy Floor Seats...but featuring a vinyl surface that's super-easy to wipe clean! Perfect for independent or group activities, our cozy, cushioned chairs give kids flexible seating wherever they need it—and make cleanup a breeze for teachers! Plus, with adjustable back supports, the seats provide the right fit for every child. And, after kids are done working, just wipe the seats clean and lay them flat for convenient storage!