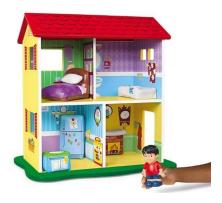

#### TODDLER DOLLHOUSE WITH SOFT FURNITURE - QTY 2

At last! A toddler-safe wooden dollhouse designed just for little ones! Wide, open layout makes it easy for several tots to enjoy at once...helping to develop toddler milestones, including fantasy play and taking turns. Dollhouse comes with 5 chunky, soft-stuffed furniture pieces little hands can safely grab and squeeze—all covered in wipe-clean vinyl. Our Soft & Safe Families (sold separately) are sized to move right in!