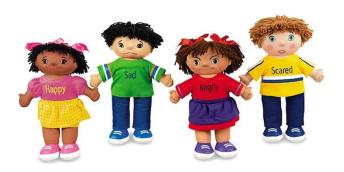

## FEELINGS & EMOTIONS WASHABLE DOLLS - QTY 2

Introduce the concept of feelings and emotions with our adorable soft-sewn dolls! Perfect for circle time or dramatic play, each cloth doll features a permanently stitched expression that helps children recognize the emotions of others—and learn to understand their own feelings. Best of all, the multi-ethnic dolls are completely machine-washable! Set includes all 4 dolls; each measures 12" tall. Each doll also available separately.