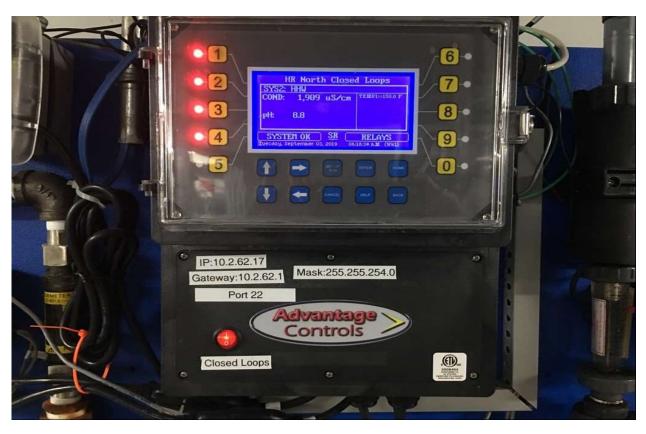

#### HR North Central Plant

- 1 Closed Loop Water Treatment Station with Advantage Controller
- 3 Cooling Tower Water Treatment Stations with Advantage Controller

## HR HVAC Cherokee Tower Pump Skid (Installed Fall 2019)

1 - Closed Loop Water Treatment Station with Advantage Controller