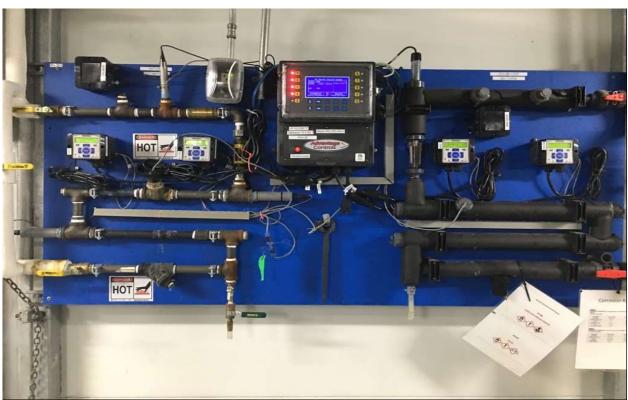

#### HR North Central Plant

- 1 Closed Loop Water Treatment Station with Advantage Controller
- 3 Cooling Tower Water Treatment Stations with Advantage Controller