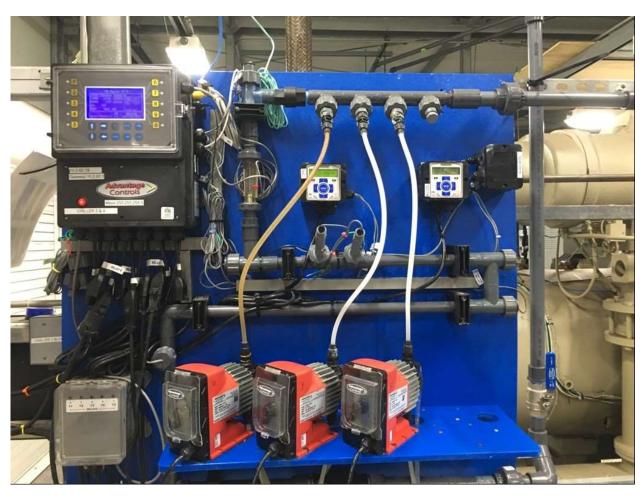

## HR HVAC Cherokee Tower Pump Skid (Installed Fall 2019)

1 - Closed Loop Water Treatment Station with Advantage Controller