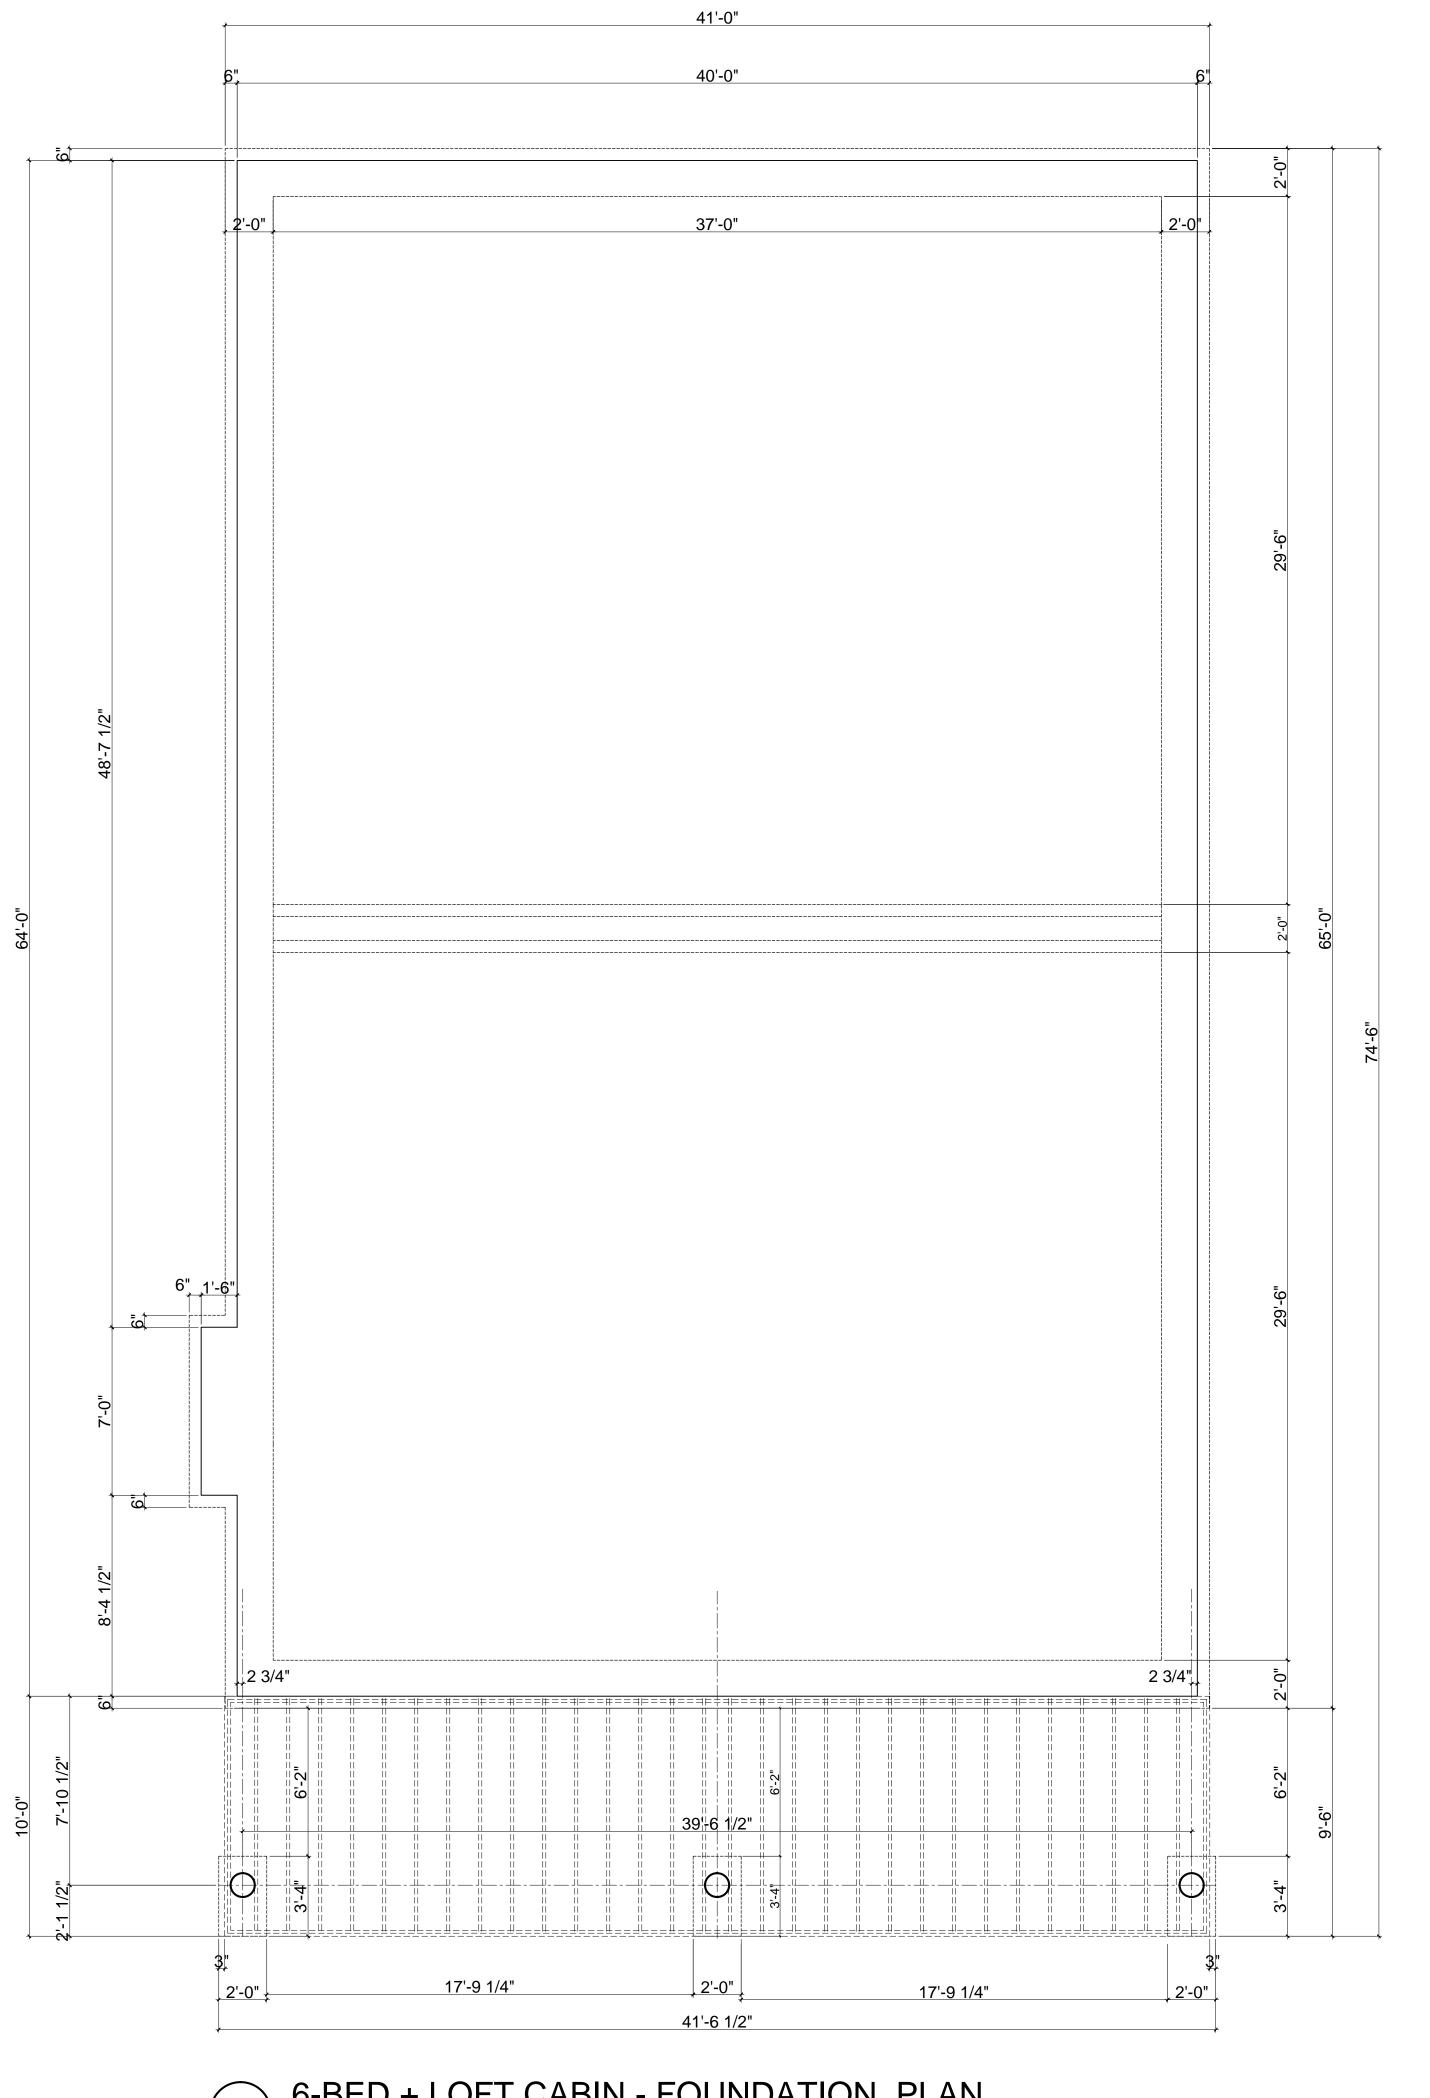

6-BED + LOFT CABIN - FOUNDATION PLAN

SCALE: 1/4"=1'-0"

10035 N. 177TH EAST AVE. OWASSO, OK 74055-7841 918-798-5979 joe@bbkae.com

3600 SUNVALLEY DR. NORMAN, OK 73026-0632 405-821-2137 egb@bbkae.com

CONSULTANTS:

WRITTEN DIMENSIONS ON THESE DRAWINGS SHALL HAVE PRECEDENCE OVER SCALE DIMENSIONS. CONTRACTORS SHALL VERIFY AND BE RESPONSIBLE FOR ALL DIMENSIONS AND CONDITIONS ON THE JOB AND THIS OFFICE MUST BE NOTIFIED OF ANY VARIATION FROM THE DIMENSIONS AND CONDITIONS SHOWN BY THESE DRAWINGS. NO CHANGE ORDERS WILL BE ISSUED FOR CHANGES REQUIRED IN THE FIELD AFTER CONSTRUCTION HAS COMMENCED UNLESS SPECIFICALLY AUTHORIZED BY THE OWNER. ©2015 BBKAE.