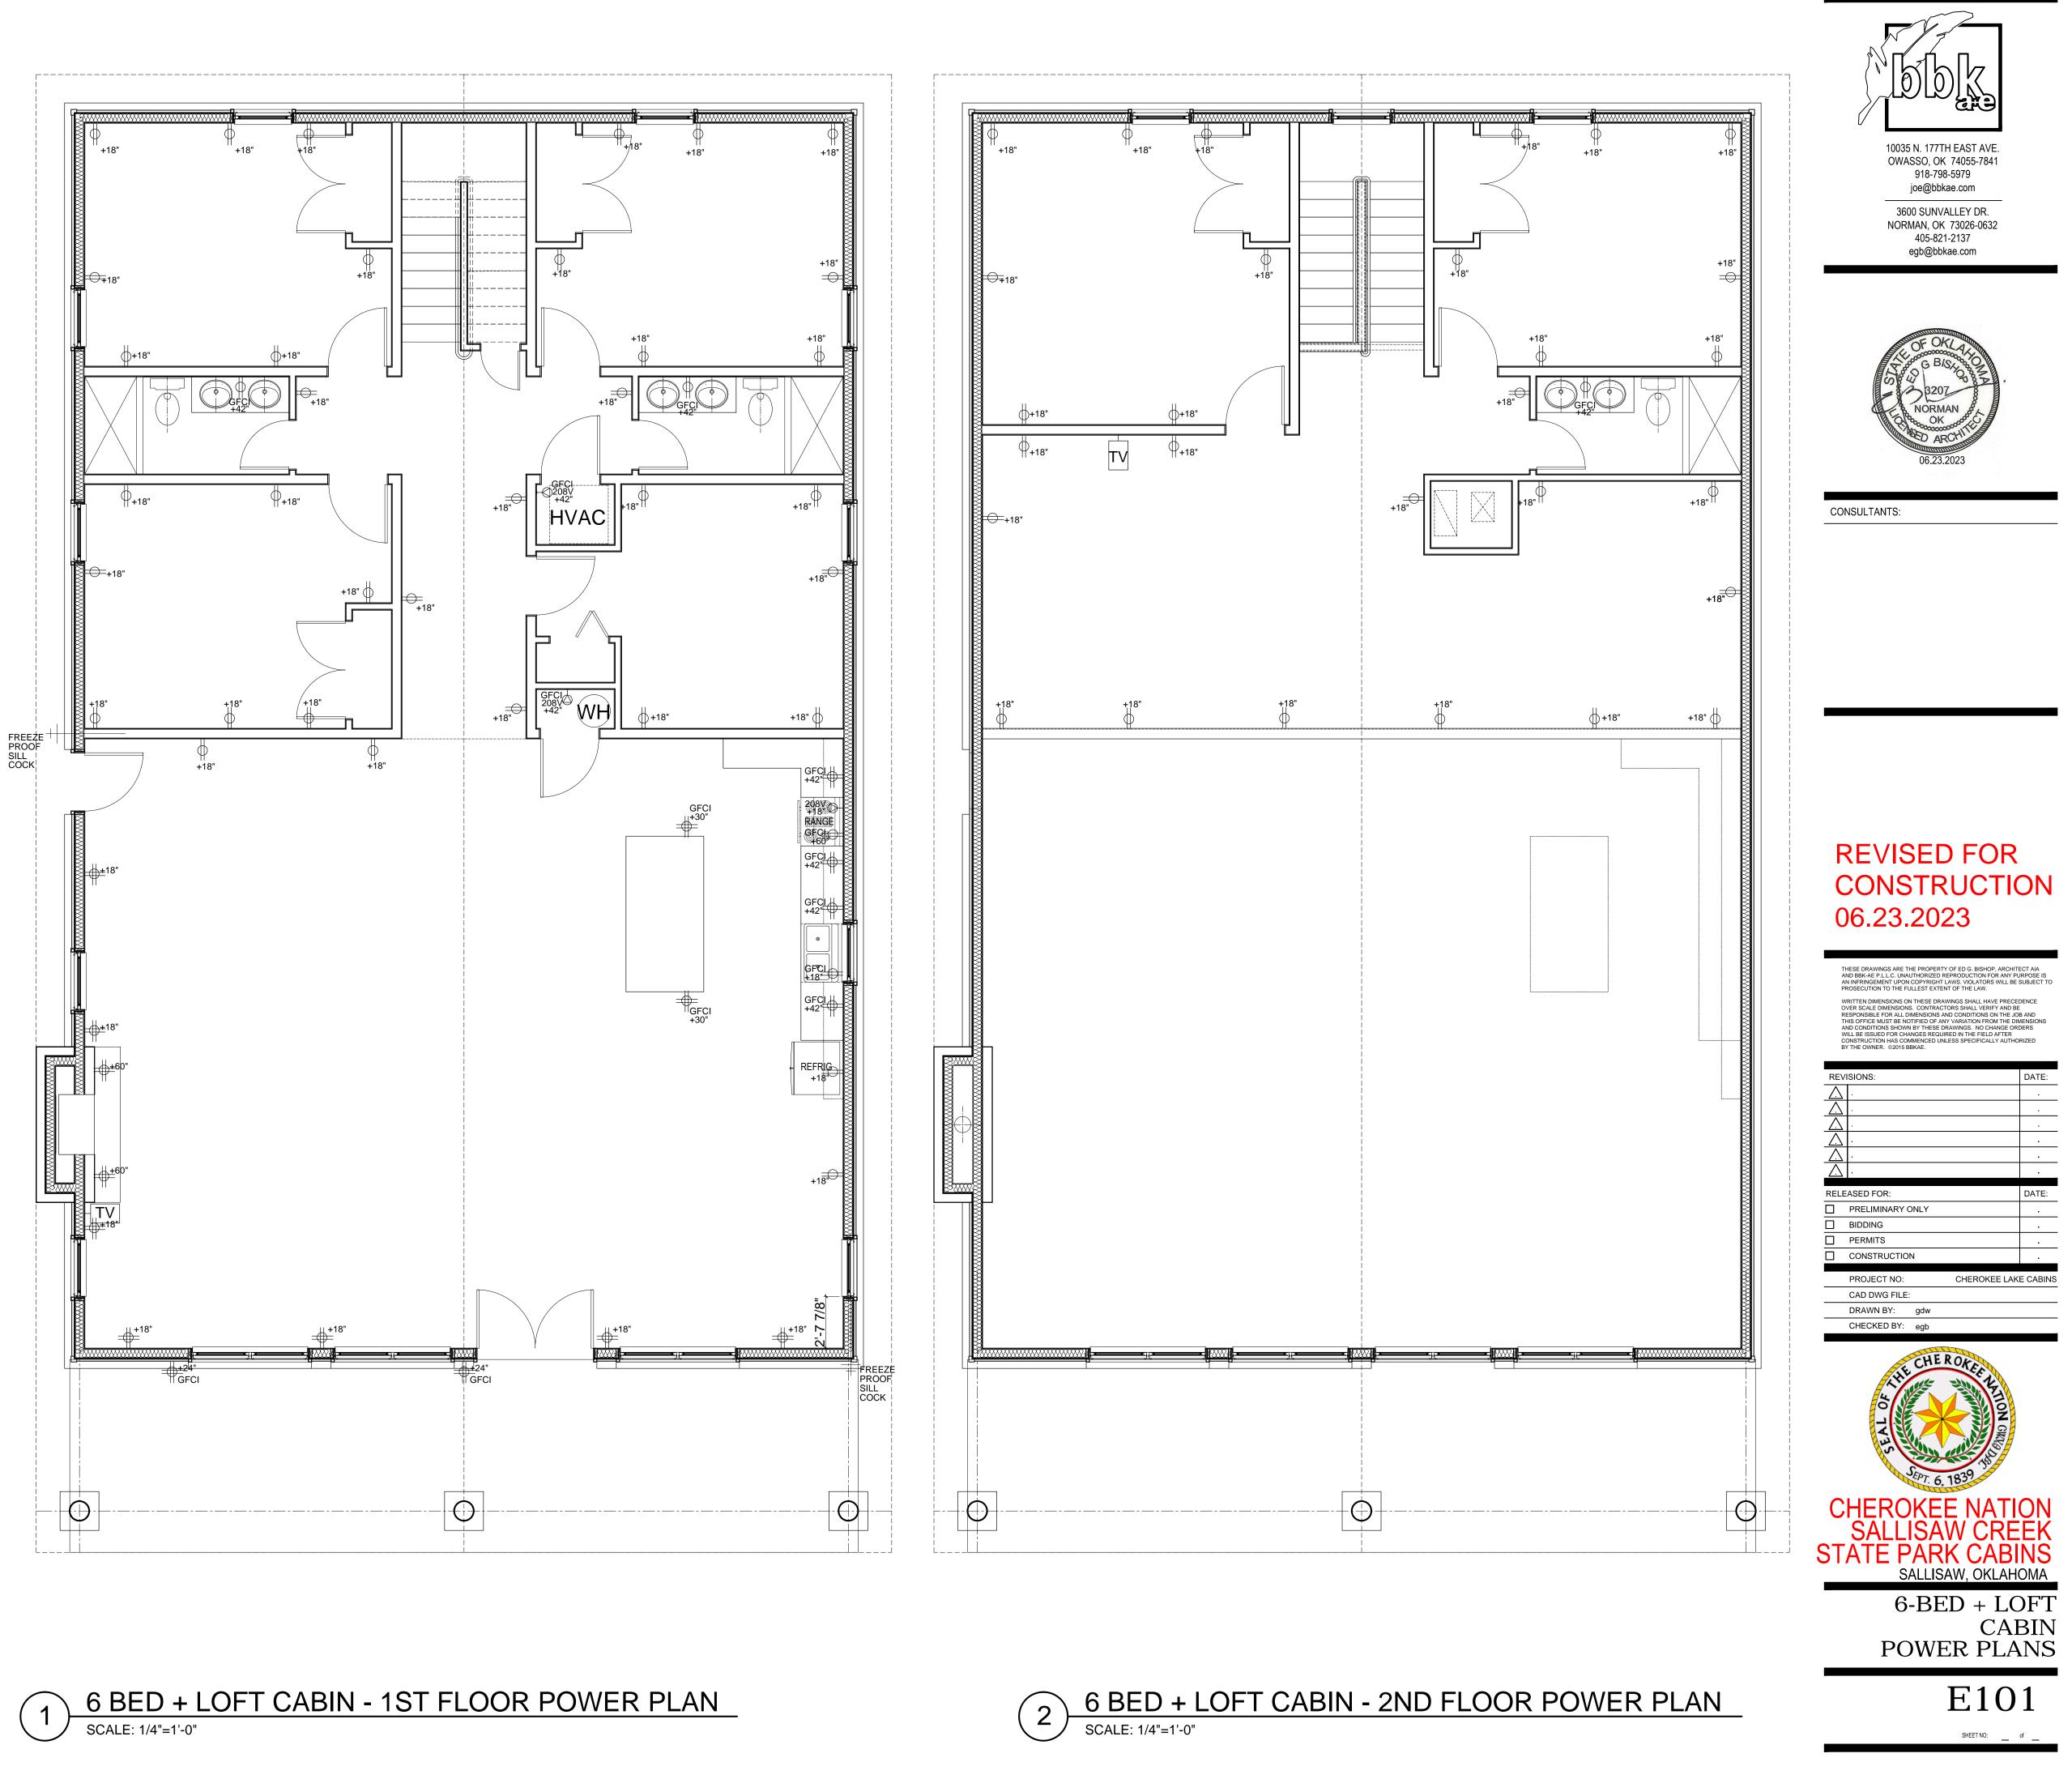

| ELECTRICAL LEGEND      |                                                             |
|------------------------|-------------------------------------------------------------|
| PLAN SYMBOL            | DESCRIPTION                                                 |
| A                      | 1X4 LED FIXTURE<br>SURFACE MOUNT                            |
| -\$\-B                 | SURFACE MOUNT FIXTURE                                       |
| -\$-C                  | WALL-MOUNT VANITY FIXTURE                                   |
|                        | WALL-MOUNT EXTERIOR LIGHT                                   |
| ОЕ                     | LED PENDANT FIXTURE                                         |
|                        | PENDANT-MOUNT FIXTURE (W/ FAN J-BOX)                        |
| G                      | LED RECESSED WATER-RESISTANT<br>CAN FIXTURE                 |
| ⊖ <sub>H</sub>         | COMBO LIGHT/HEATER/FAN UNIT                                 |
|                        | ELECTRICAL PANEL - SURFACE MOUNT                            |
| \log +?                | DUPLEX RECEPTACLE OUTLET<br>+? = HEIGHT FROM FINISHED FLOOR |
| <b>₩</b> <sub>+?</sub> | QUAD RECEPTACLE OUTLET<br>+? = HEIGHT FROM FINISHED FLOOR   |
| <sup>∲</sup> GFCI      | RECEPTACLE OUTLET<br>GROUND FAULT INTERUPTER                |
| Ŷ?V                    | SPECIAL-PURPOSE OUTLET -<br>RATING AS INDICATED             |
| \$                     | LIGHT SWITCH                                                |
| \$ <sub>3</sub>        | 3-WAY LIGHT SWITCH                                          |
| •                      | PHONE                                                       |
| $\bigtriangledown$     | DATA PORT                                                   |
| HTV                    | CABLE/SATELLITE                                             |
|                        | RETURN REGISTER - SIZE TBD                                  |
|                        | 12" X 12" SUPPLY REGISTER                                   |
|                        | EXHAUST FAN                                                 |