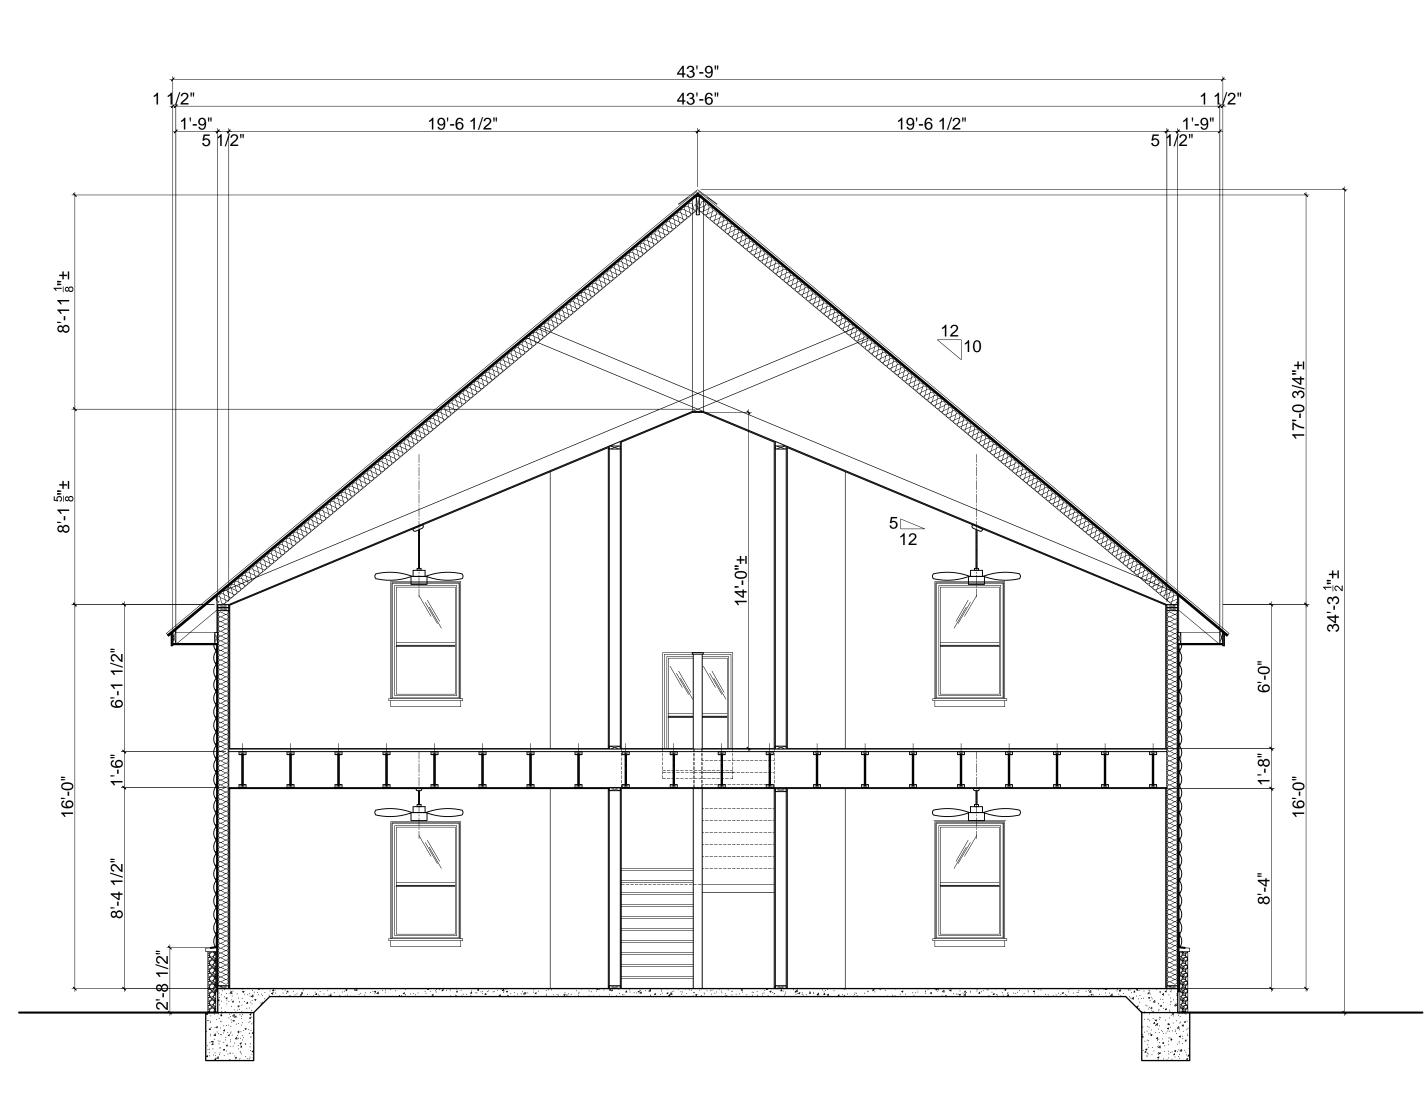

CHEROKEE NATION SALLISAW CREEK STATE PARK CABINS SALLISAW, OKLAHOMA

6 BED + LOFT CABIN BUILDING SECTIONS

A301

6 BED + LOFT - THRU GREAT ROOM

SCALE: 1/4"=1'-0"

2 6 BED + LOFT - THRU BEDROOMS

SCALE: 1/4"=1'-0"