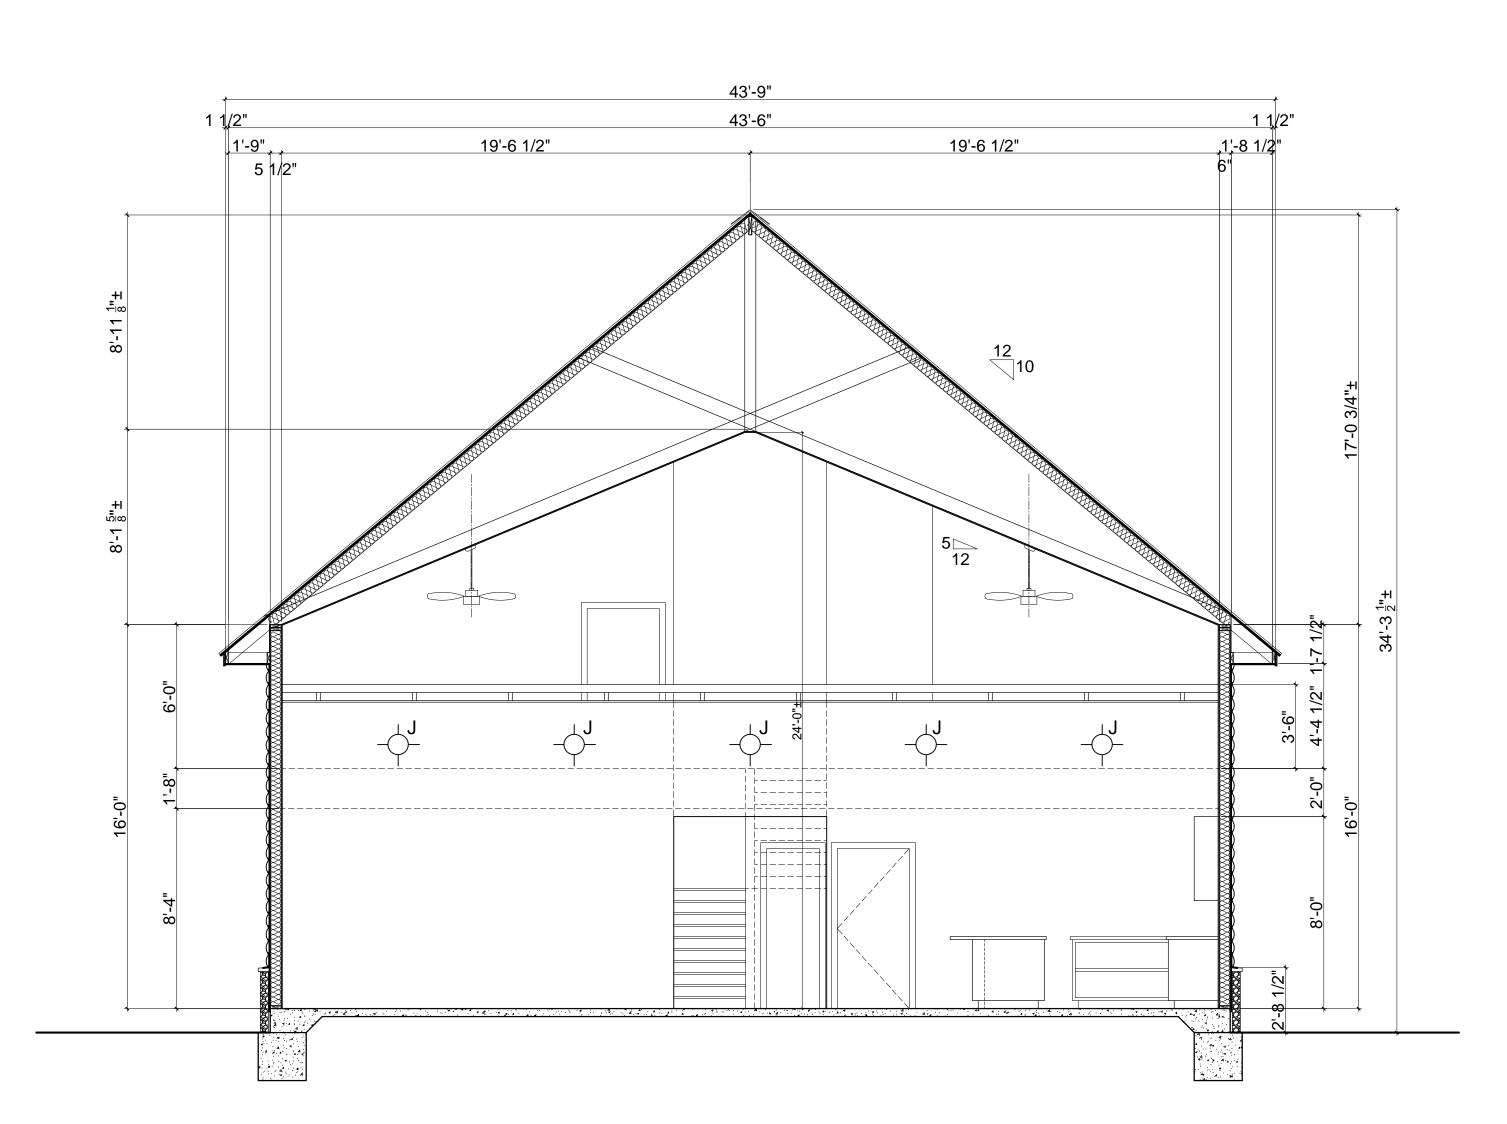

CHEROKEE NATION SALLISAW CREEK STATE PARK CABINS SALLISAW, OKLAHOMA

6 BED + LOFT CABIN BUILDING SECTIONS

A301

6 BED + LOFT - THRU GREAT ROOM

SCALE: 1/4"=1'-0"

2 6 BED + LOFT - THRU BEDROOMS

SCALE: 1/4"=1'-0"