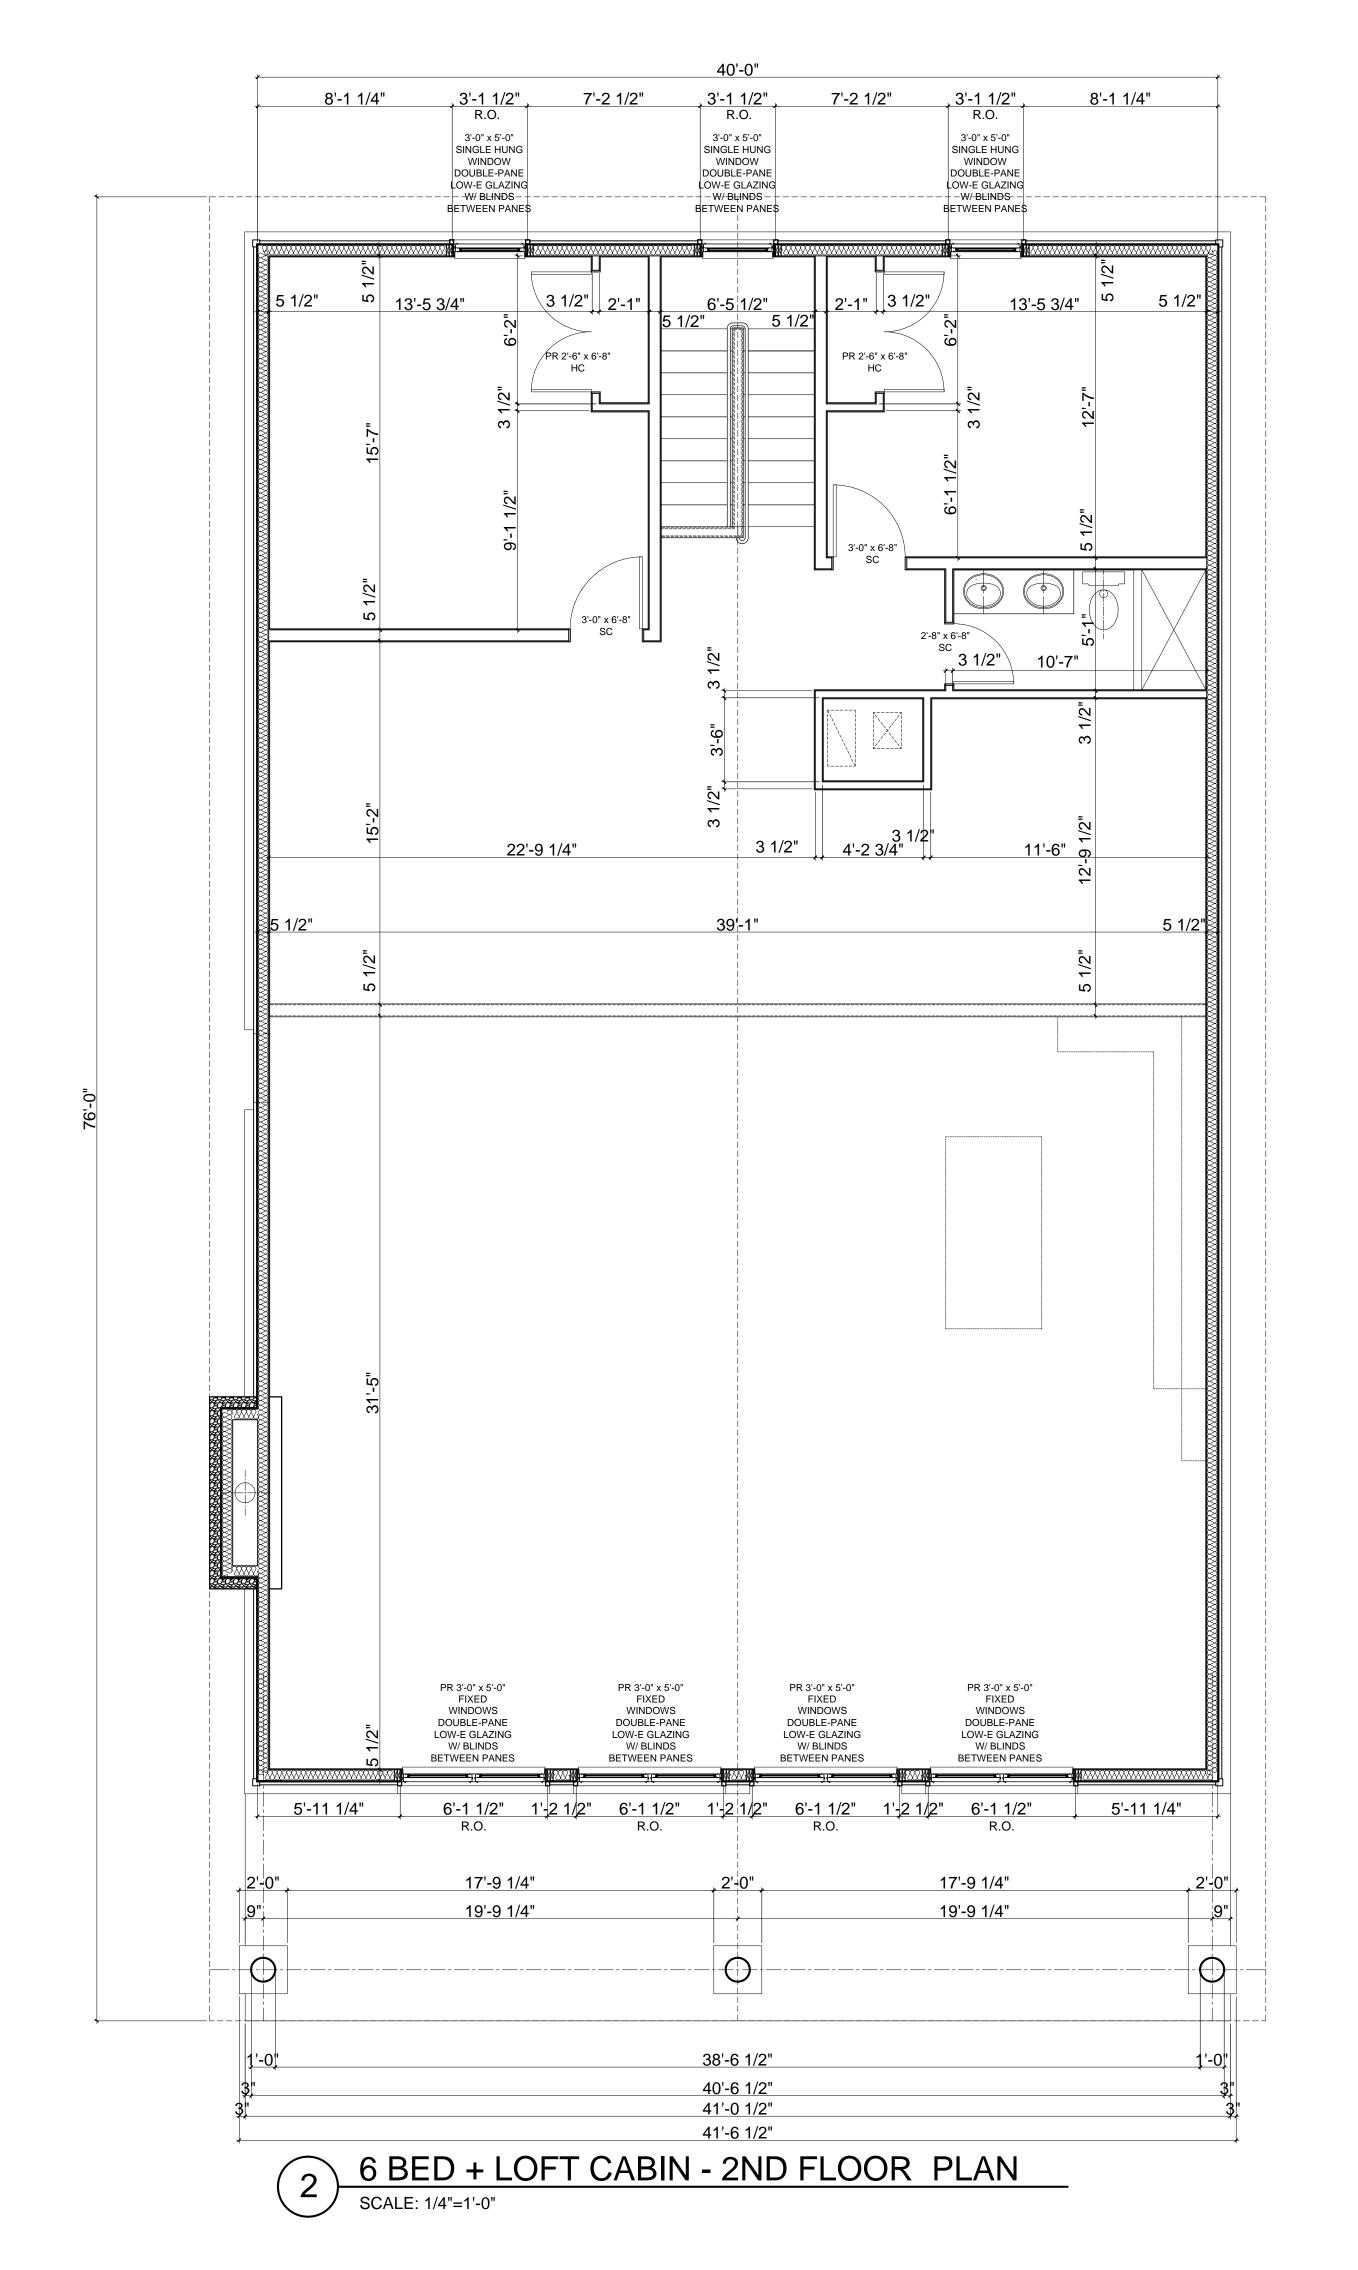

PROJECT NO: CHEROKEE LAKE CA

CAD DWG FILE:

DRAWN BY: gdw

CHECKED BY: egb

6-BED + LOFT CABIN FLOOR PLANS

A101

SHEET NO: \_\_\_\_ of \_\_\_