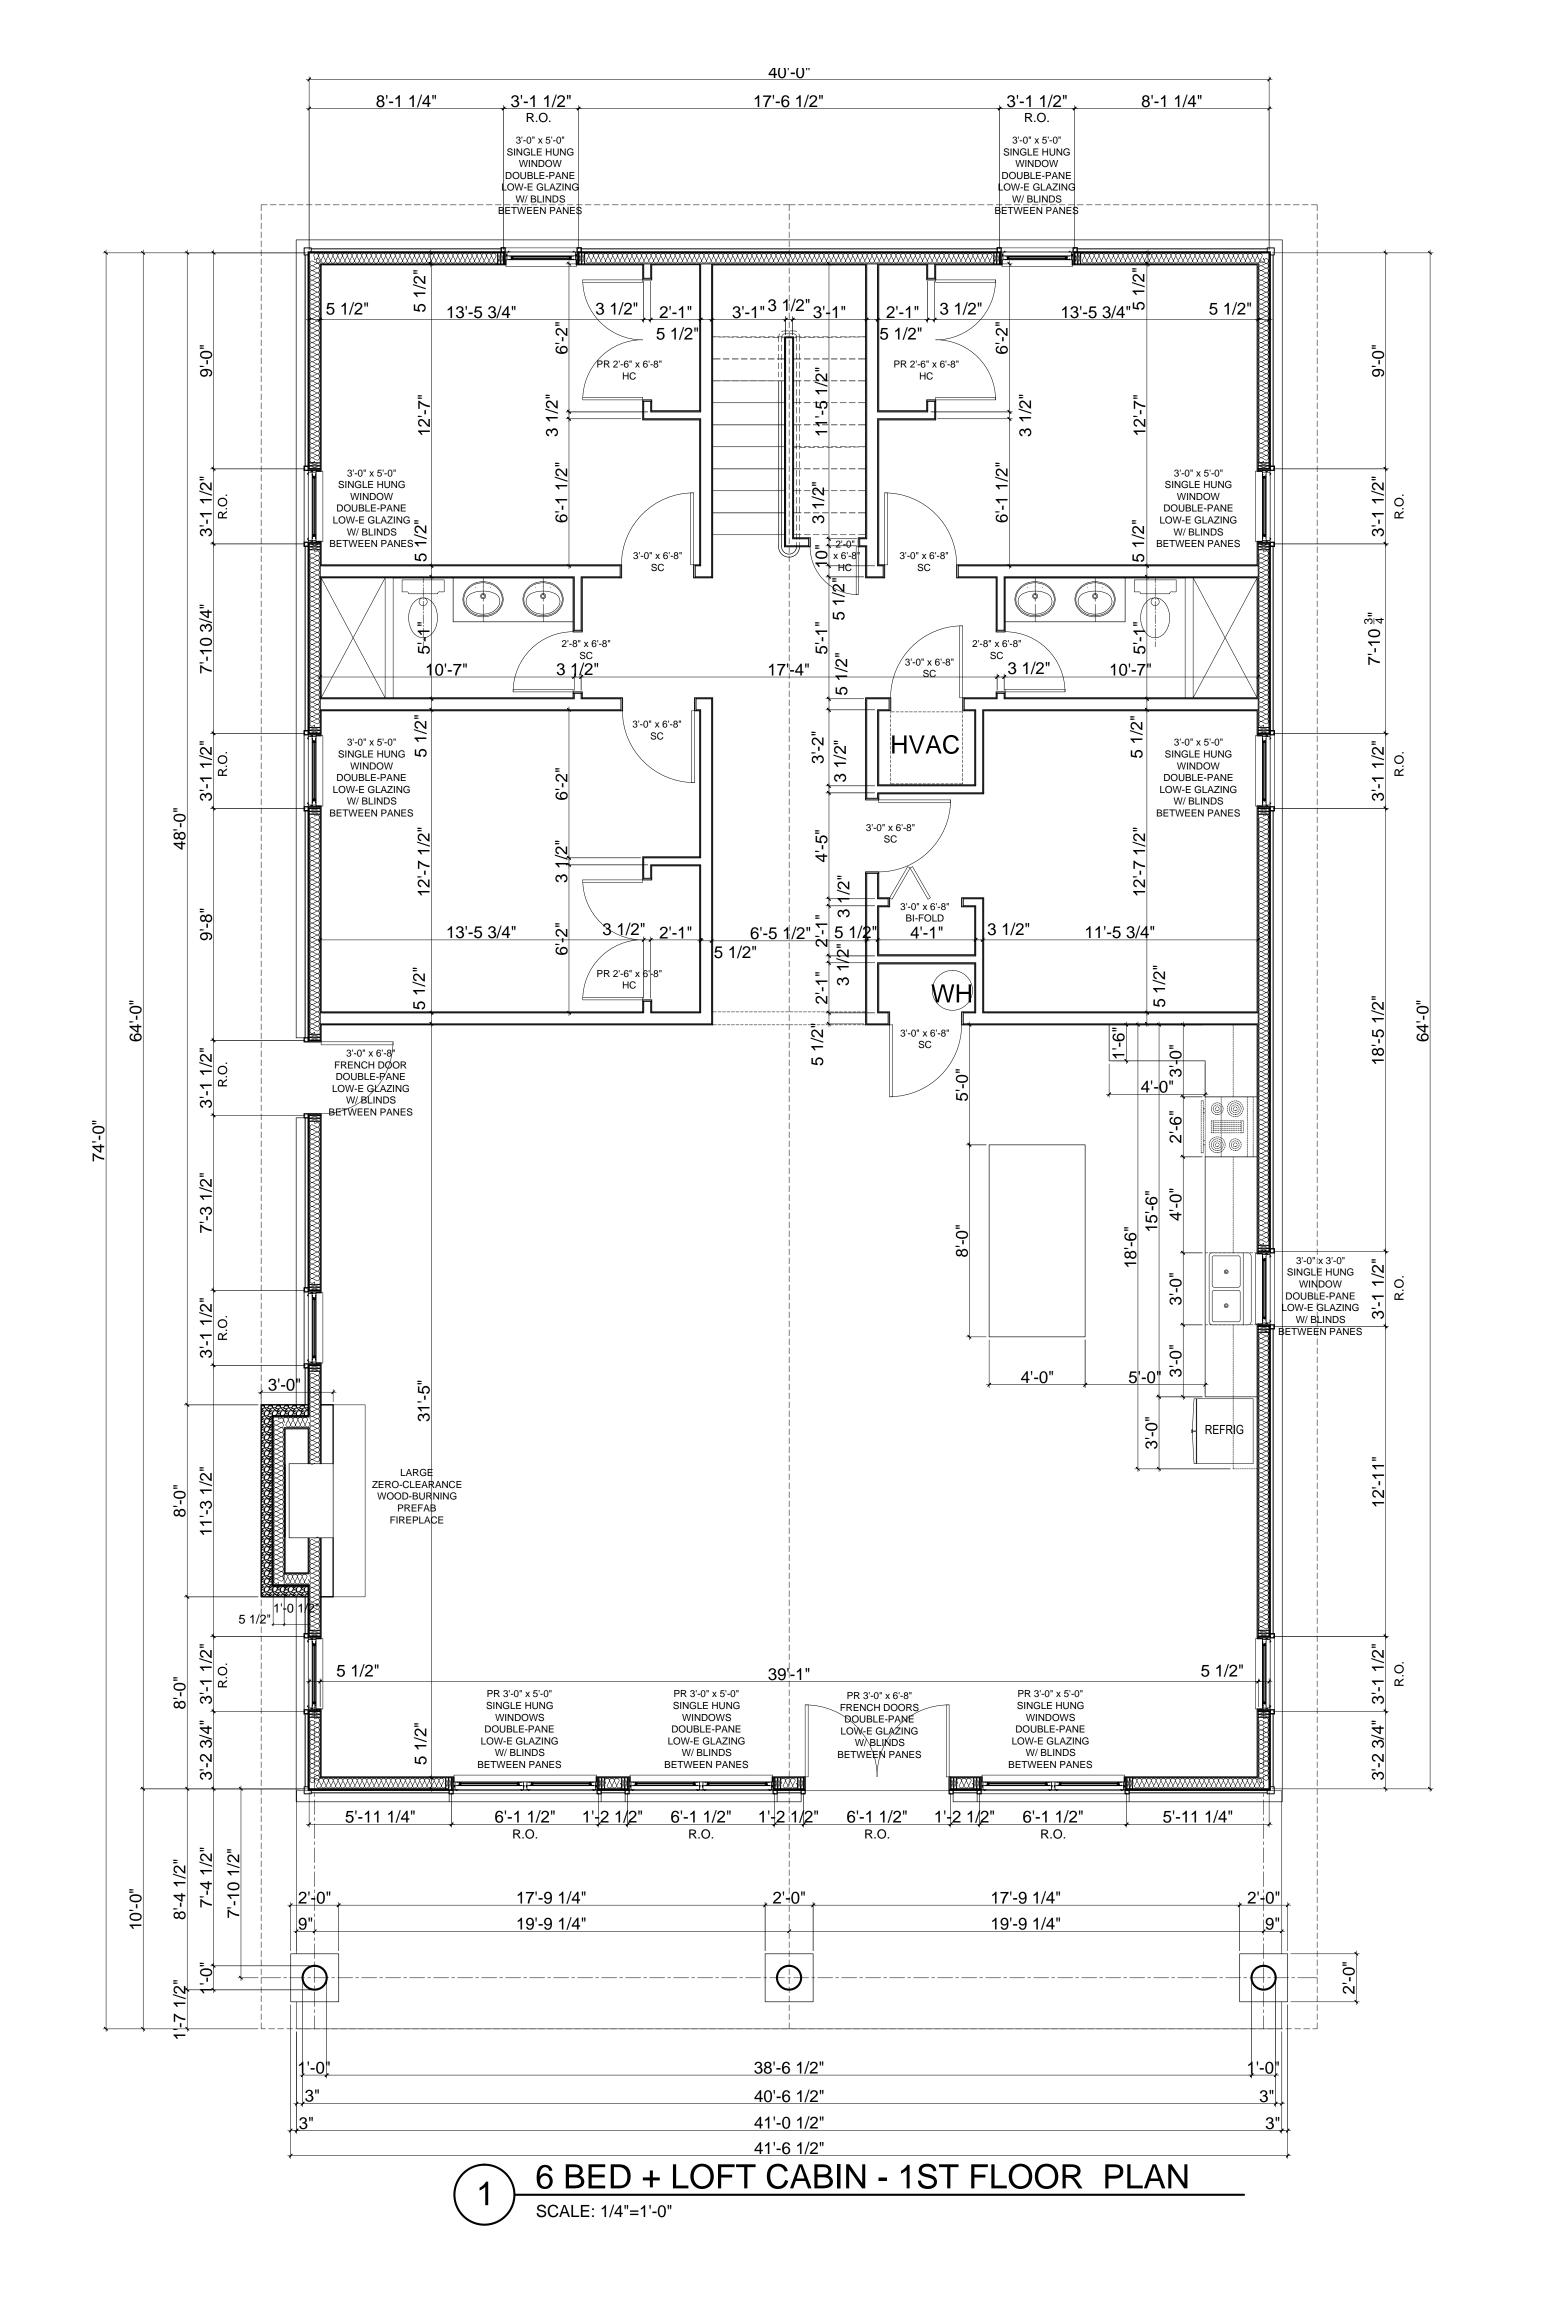

PROJECT NO: CHEROKEE LAKE CA

CAD DWG FILE:

DRAWN BY: gdw

CHECKED BY: egb

6-BED + LOFT CABIN FLOOR PLANS

A101

SHEET NO: \_\_\_\_ of \_\_\_