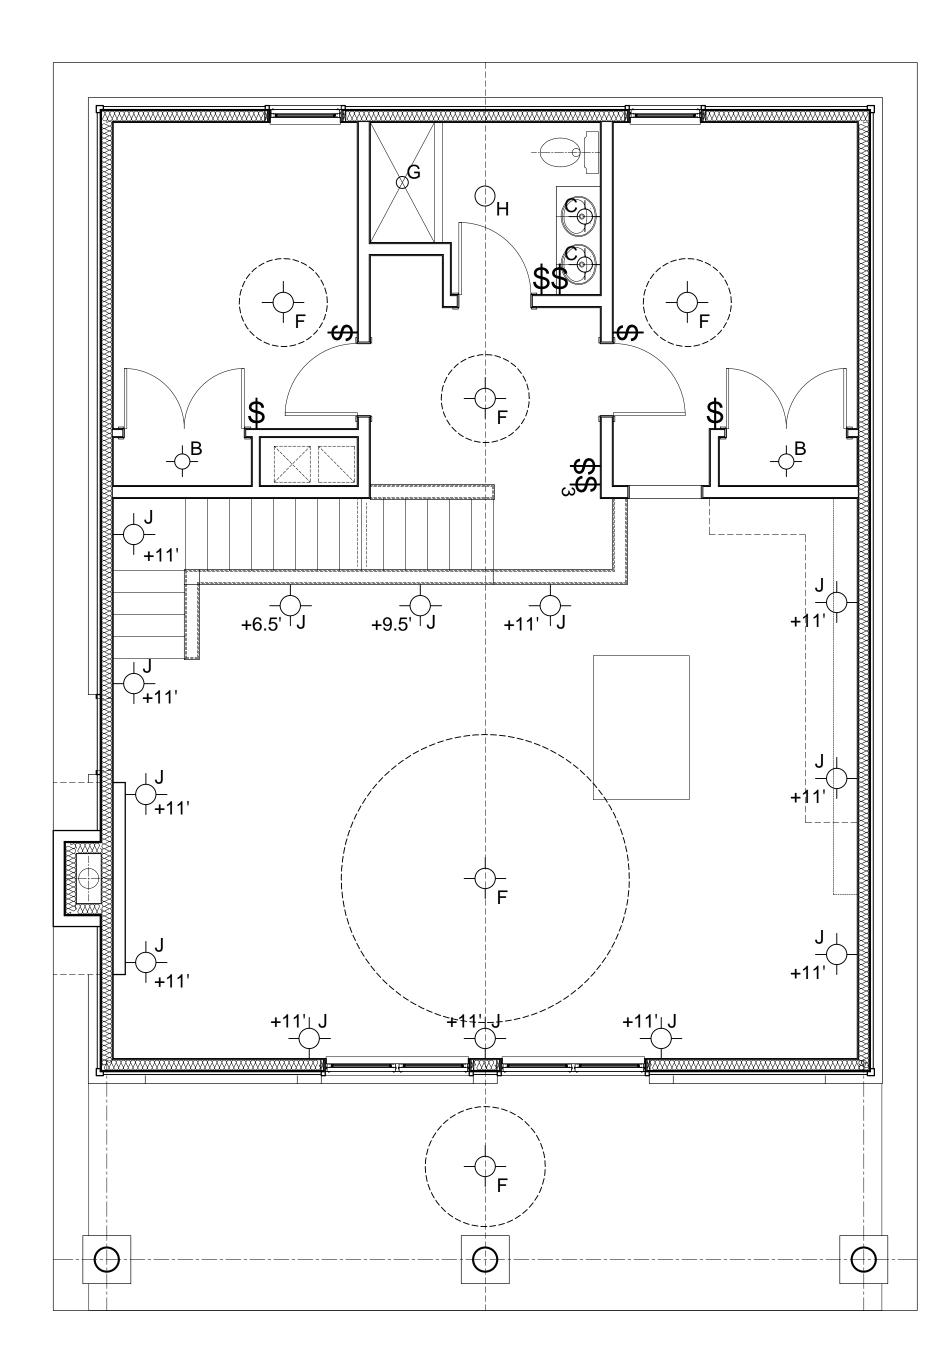

## 2ND FLOOR

2 4 BED + LOFT CABIN - 2ND FLOOR LIGHTING PLAN

SCALE: 1/4"=1'-0"

10035 N. 177TH EAST AVE. OWASSO, OK 74055-7841 918-798-5979 joe@bbkae.com

3600 SUNVALLEY DR. NORMAN, OK 73026-0632 405-821-2137 egb@bbkae.com