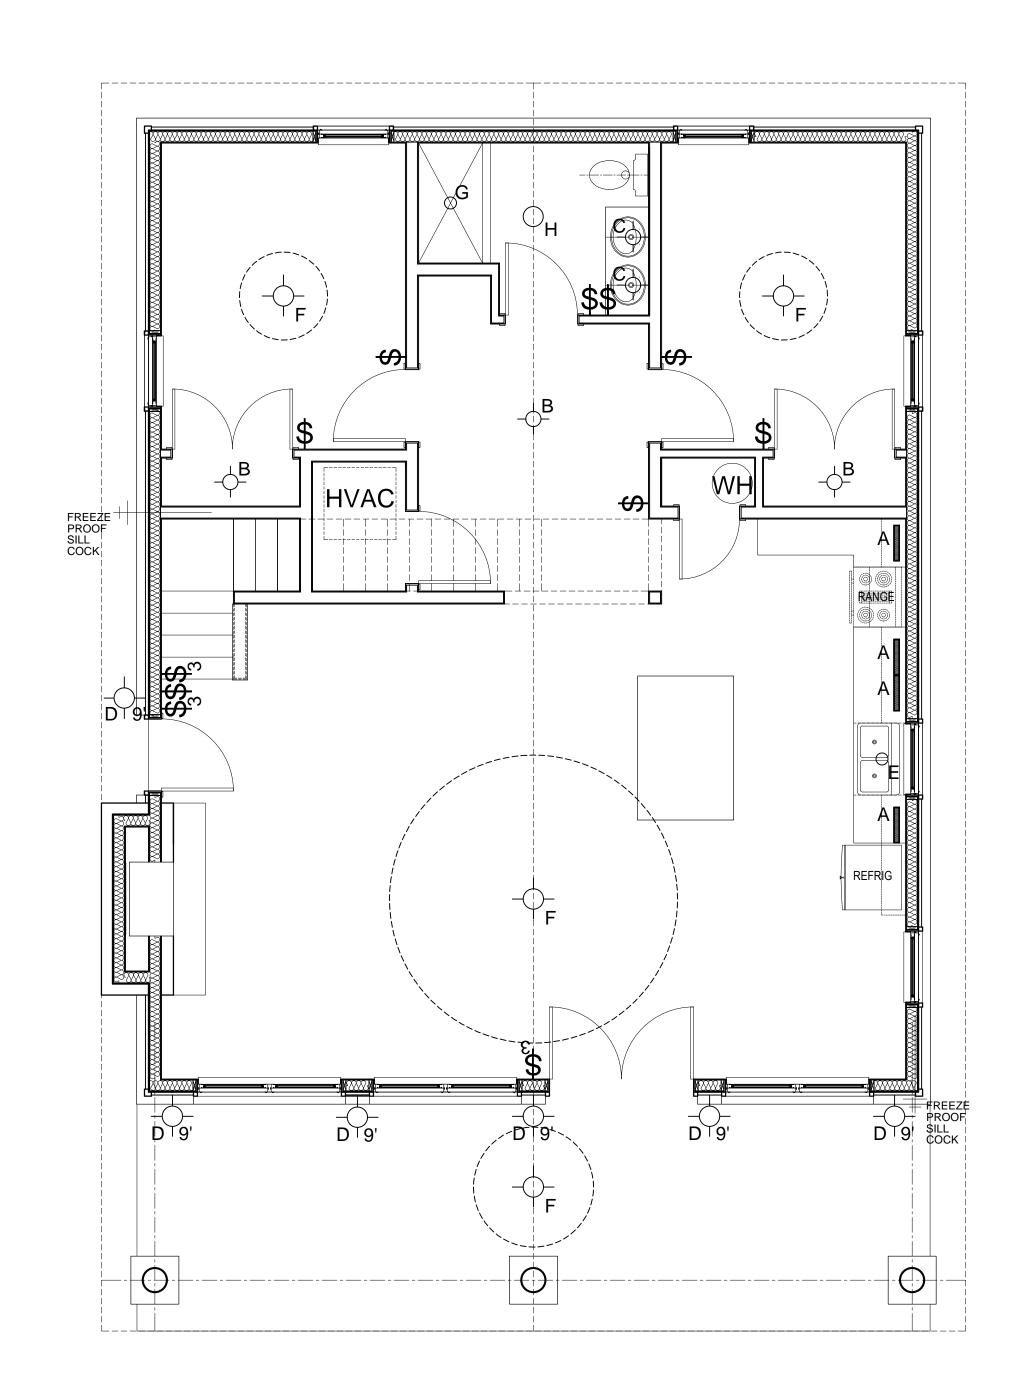

| LIGHT SWITCH                                             |  |
| <b>\$</b> <sub>3</sub>                 | 3-WAY LIGHT SWITCH                                       |  |
| ▼                                      | PHONE                                                    |  |
| $\nabla$                               | DATA PORT                                                |  |
| HTV                                    | CABLE/SATELLITE                                          |  |
|                                        | RETURN REGISTER - SIZE TBD                               |  |
|                                        | 12" X 12" SUPPLY REGISTER                                |  |
|                                        | EXHAUST FAN                                              |  |





1 4 BED + LOFT CABIN - 1ST FLOOR LIGHTING PLAN

SCALE: 1/4"=1'-0"



## 2ND FLOOR

2 4 BED + LOFT CABIN - 2ND FLOOR LIGHTING PLAN

SCALE: 1/4"=1'-0"



10035 N. 177TH EAST AVE. OWASSO, OK 74055-7841 918-798-5979 joe@bbkae.com

3600 SUNVALLEY DR. NORMAN, OK 73026-0632 405-821-2137 egb@bbkae.com



CONSULTANTS:

## REVISED FOR CONSTRUCTION

THESE DRAWINGS ARE THE PROPERTY OF ED G. BISHOP, ARCHITECT AIA AND BBK-AE P.L.L.C. UNAUTHORIZED REPRODUCTION FOR ANY PURPOSE IS AN INFRINGEMENT UPON COPYRIGHT LAWS. VIOLATORS WILL BE SUBJECT TO PROSECUTION TO THE FULLEST EXTENT OF THE LAW.

WRITTEN DIMENSIONS ON THESE DRAWINGS SHALL HAVE PRECEDENCE OVER SCALE DIMENSIONS. CONTRACTORS SHALL VERIFY AND BE RESPONSIBLE FOR ALL DIMENSIONS AND CONDITIONS ON THE JOB AND THIS OFFICE MUST BE NOTIFIED OF ANY VAR