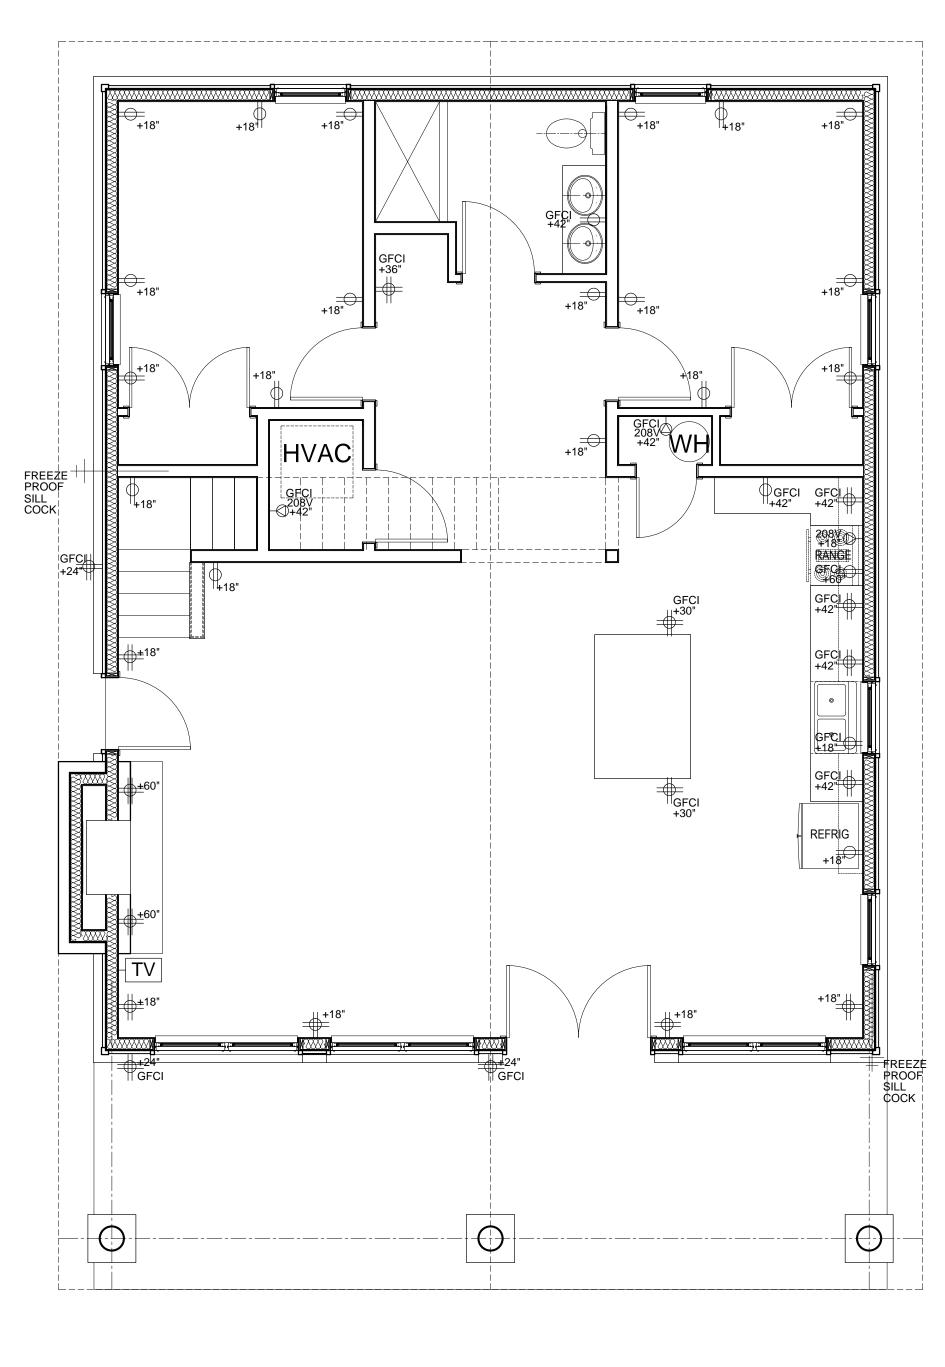

## 4 BED + LOFT CABIN - 1ST FLOOR POWER PLAN SCALE: 1/4"=1'-0"

SCALE: 1/4"=1'-0"

2ND FLOOR

4 BED + LOFT CABIN - 2ND FLOOR POWER PLAN

CONSULTANTS: