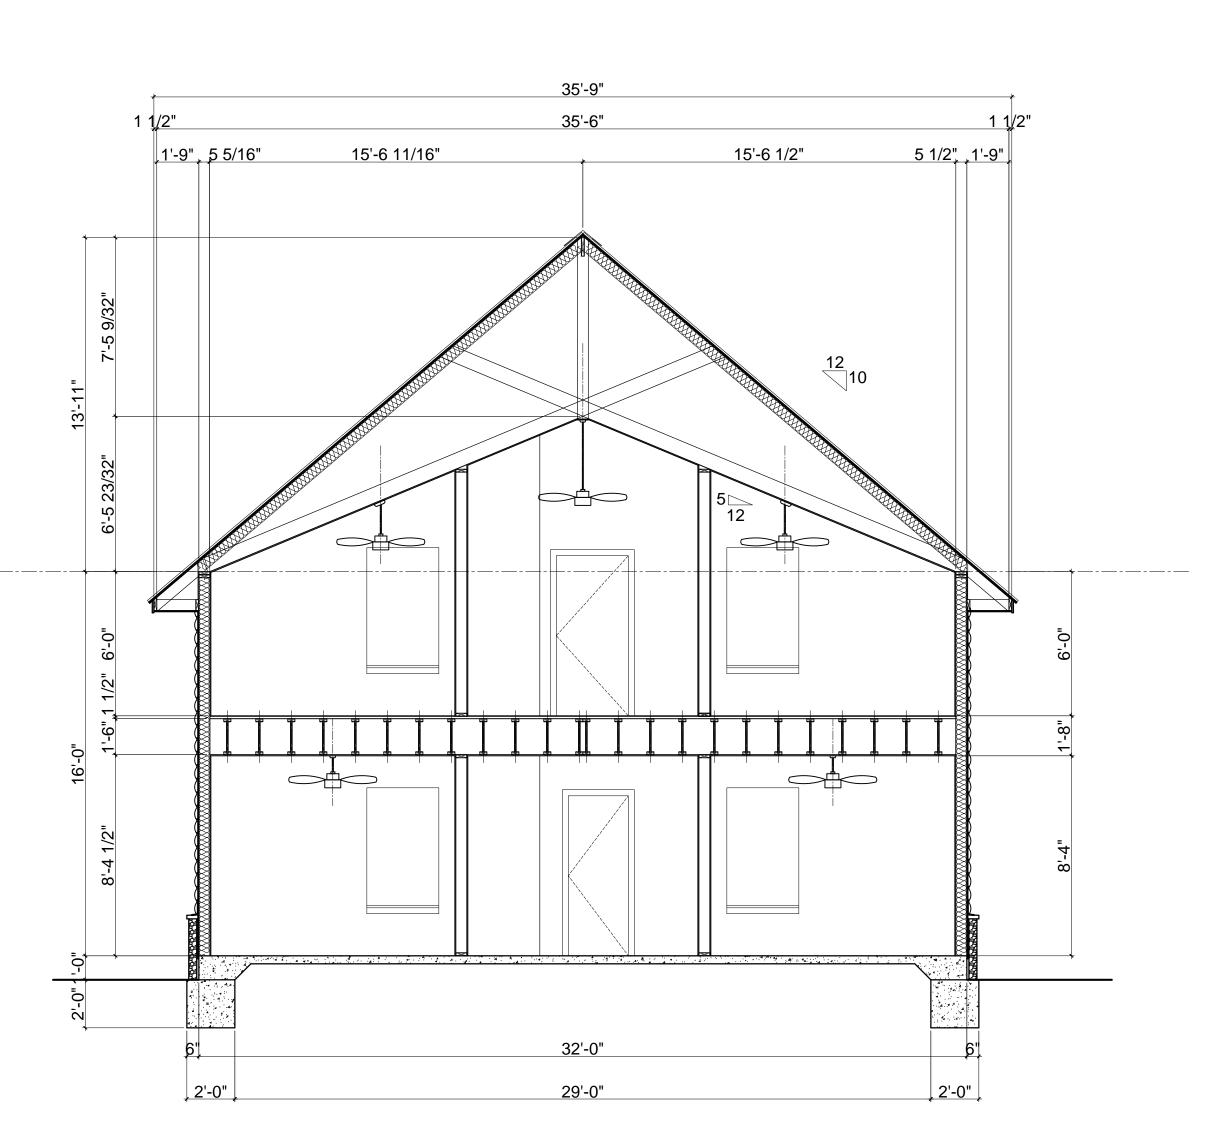

1 4 BED + LOFT SECTION THRU GREAT ROOM

SCALE: 1/4"=1'-0"

2 4 BED + LOFT SECTION THRU BEDROOMS & LOFT SCALE: 1/4"=1'-0"

10035 N. 177TH EAST AVE. OWASSO, OK 74055-7841 918-798-5979 joe@bbkae.com

3600 SUNVALLEY DR. NORMAN, OK 73026-0632 405-821-2137 egb@bbkae.com