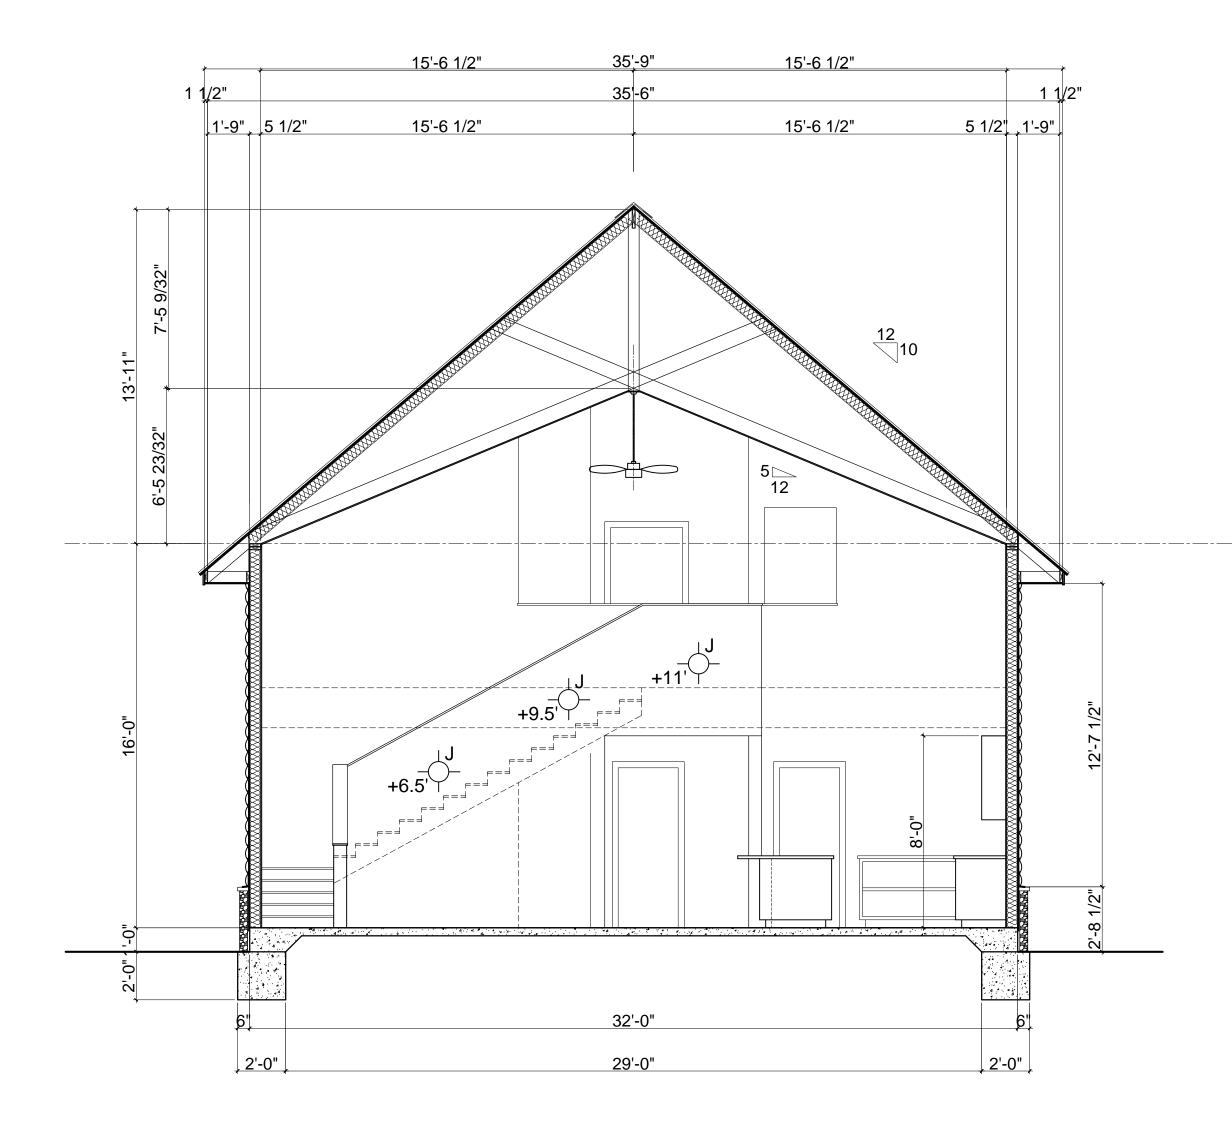

1 4 BED + LOFT SECTION THRU GREAT ROOM

SCALE: 1/4"=1'-0"

2 4 BED + LOFT SECTION THRU BEDROOMS & LOFT SCALE: 1/4"=1'-0"

10035 N. 177TH EAST AVE. OWASSO, OK 74055-7841 918-798-5979 joe@bbkae.com

3600 SUNVALLEY DR. NORMAN, OK 73026-0632 405-821-2137 egb@bbkae.com