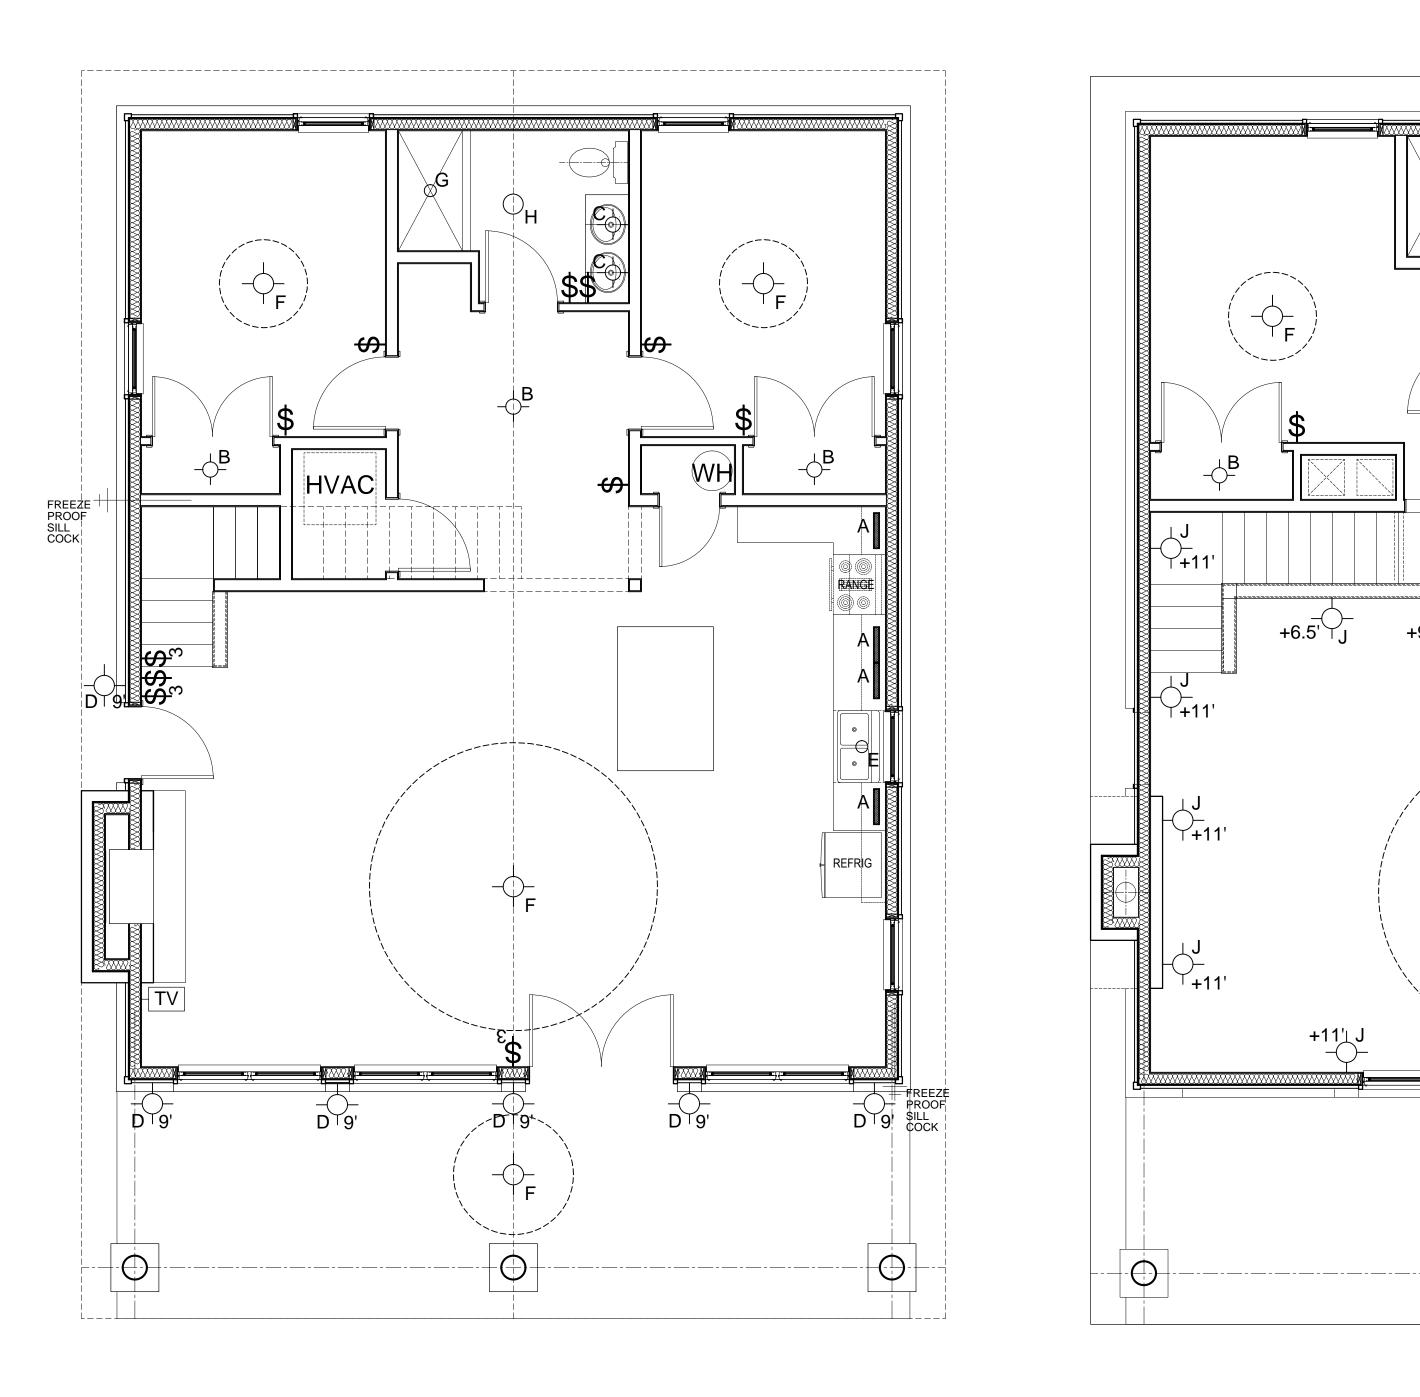

## 3 BED + LOFT CABIN - 1ST FLOOR LIGHTING PLAN SCALE: 1/4"=1'-0"

CONSULTANTS:

**REVISED FOR** CONSTRUCTION 06.23.2023