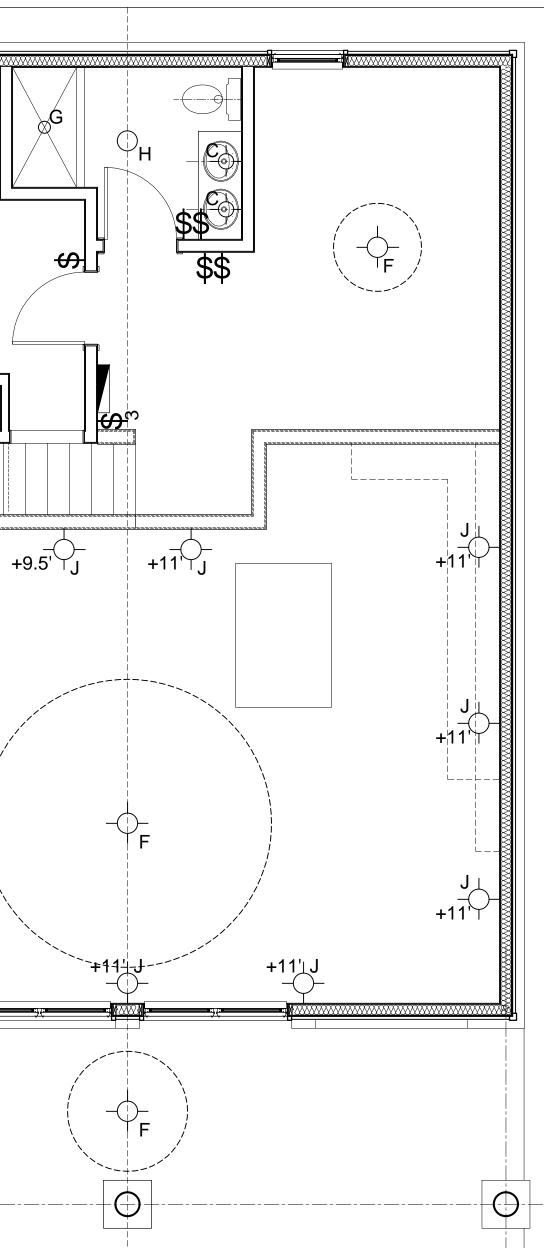

OUTLET -<br>RATING AS INDICATED             |
| \$                 | LIGHT SWITCH                                                |
| \$ <sub>3</sub>    | 3-WAY LIGHT SWITCH                                          |
| •                  | PHONE                                                       |
| $\bigtriangledown$ | DATA PORT                                                   |
| HTV                | CABLE/SATELLITE                                             |
|                    | RETURN REGISTER - SIZE TBD                                  |
|                    | 12" X 12" SUPPLY REGISTER                                   |
|                    | EXHAUST FAN                                                 |





## 3 BED + LOFT CABIN - 1ST FLOOR LIGHTING PLAN SCALE: 1/4"=1'-0"









CONSULTANTS:

**REVISED FOR** CONSTRUCTION 06.23.2023