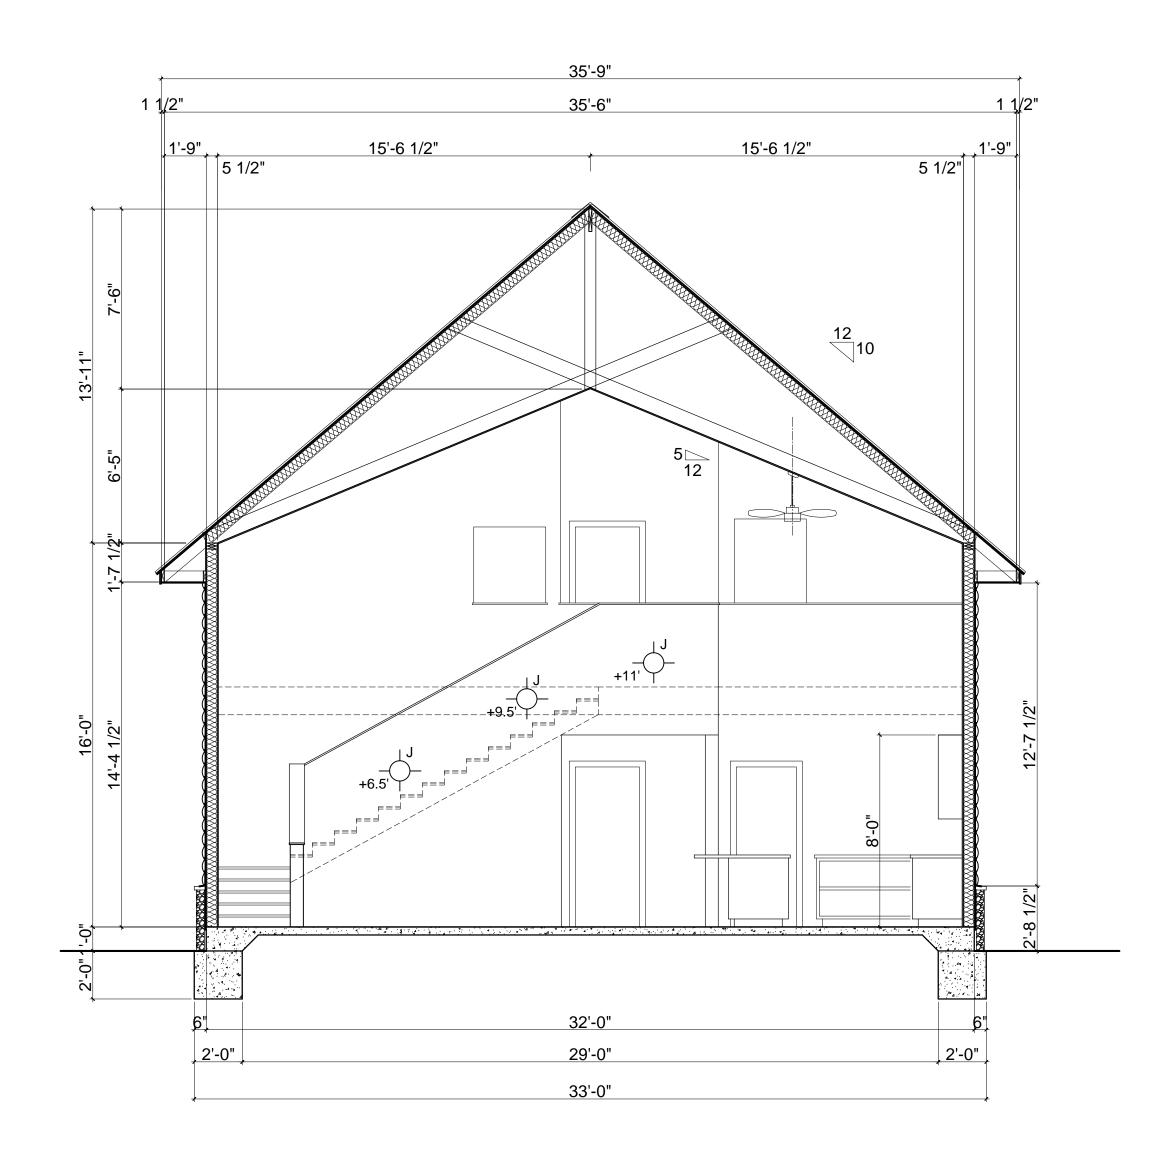

3 BED + LOFT SECTION THRU GREAT ROOM

SCALE: 1/4"=1'-0"

2 3 BED + LOFT SECTION THRU BEDROOMS & LOFT SCALE: 1/4"=1'-0"

10035 N. 177TH EAST AVE. OWASSO, OK 74055-7841 918-798-5979 joe@bbkae.com

3600 SUNVALLEY DR. NORMAN, OK 73026-0632 405-821-2137 egb@bbkae.com