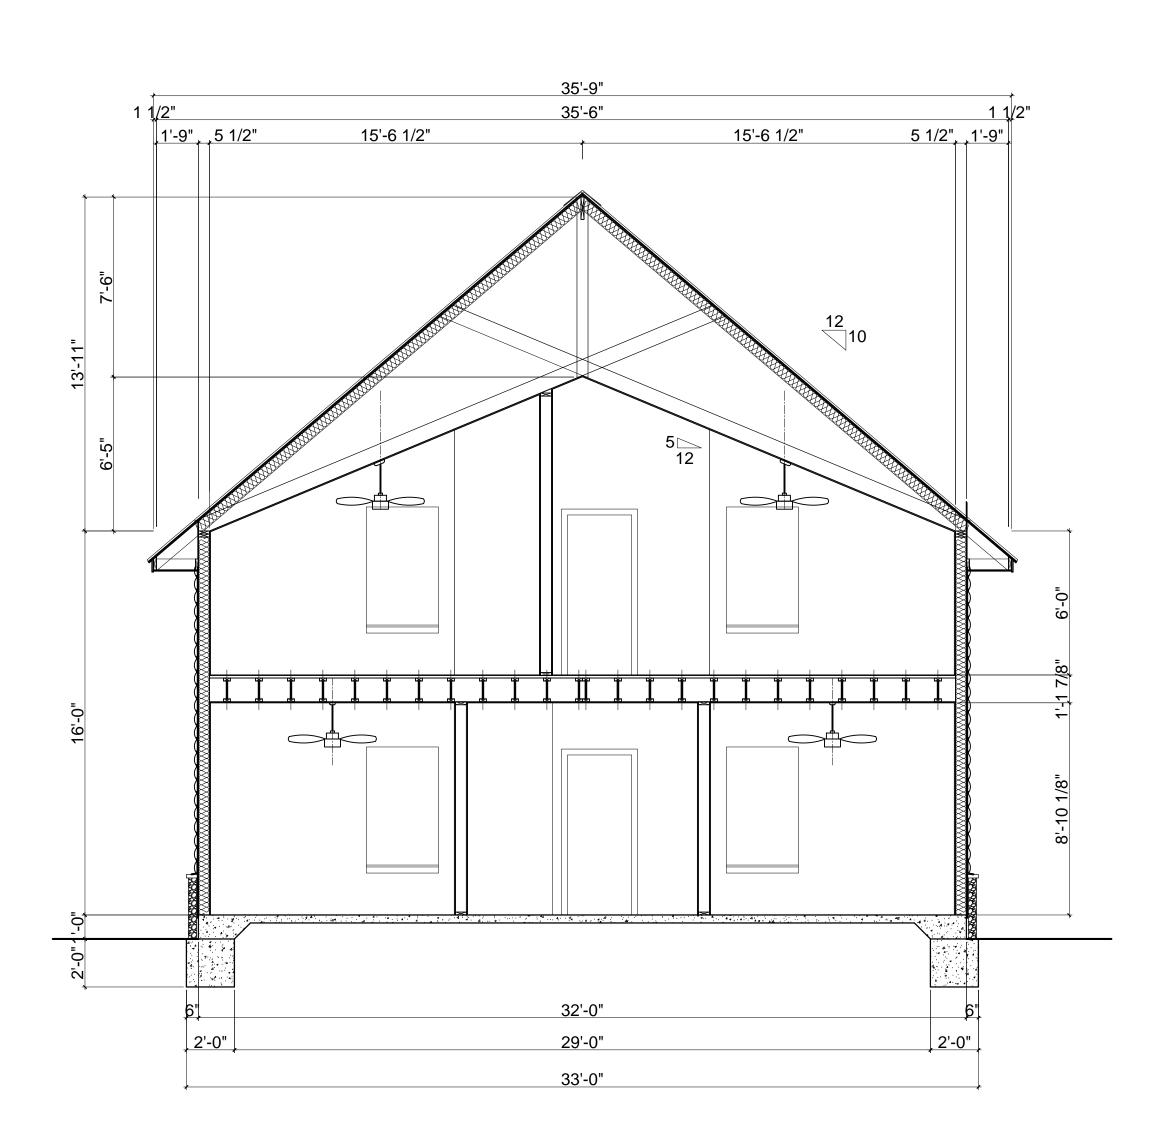

3 BED + LOFT SECTION THRU GREAT ROOM

SCALE: 1/4"=1'-0"

2 3 BED + LOFT SECTION THRU BEDROOMS & LOFT SCALE: 1/4"=1'-0"

10035 N. 177TH EAST AVE. OWASSO, OK 74055-7841 918-798-5979 joe@bbkae.com

3600 SUNVALLEY DR. NORMAN, OK 73026-0632 405-821-2137 egb@bbkae.com