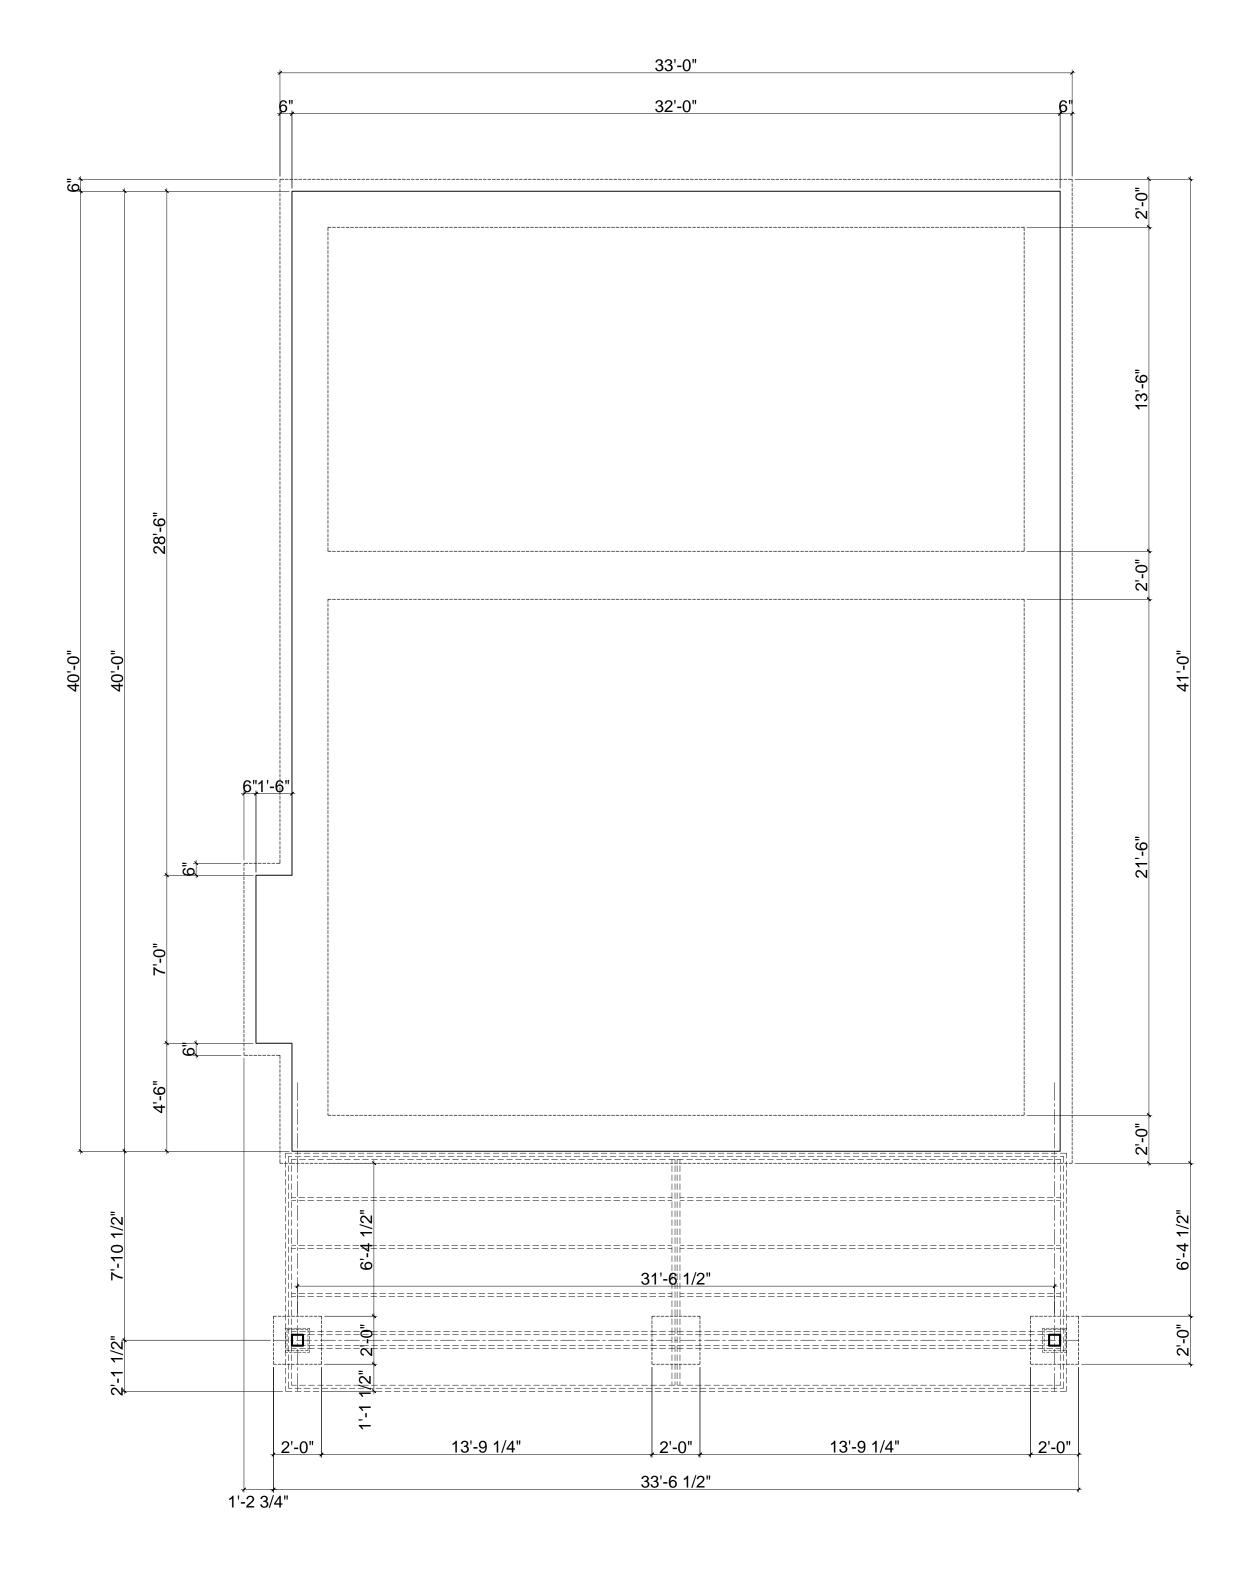

PROJECT NO: CHEROKEE LAKE CABINS

CAD DWG FILE:

DRAWN BY: gdw

3-BED + LOFT CABIN FOUNDATION PLAN

S101

SHEET NO: \_\_\_\_ of \_\_\_