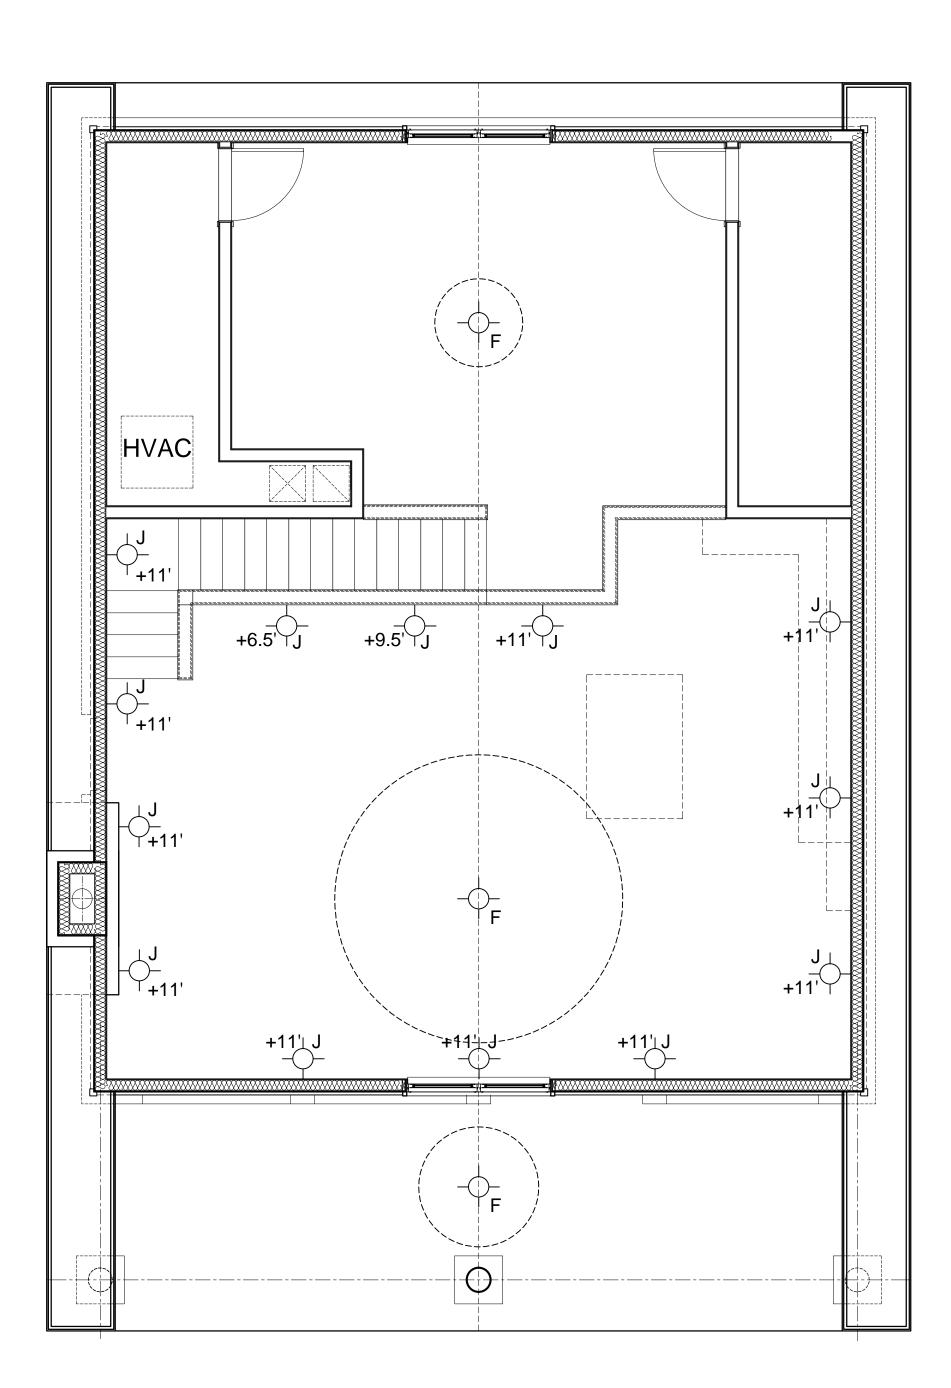

E OUTLET -<br>RATING AS INDICATED             |
| \$                 | LIGHT SWITCH                                                |
| \$ <sub>3</sub>    | 3-WAY LIGHT SWITCH                                          |
| •                  | PHONE                                                       |
| $\bigtriangledown$ | DATA PORT                                                   |
| HTV                | CABLE/SATELLITE                                             |
|                    | RETURN REGISTER - SIZE TBD                                  |
|                    | 12" X 12" SUPPLY REGISTER                                   |
|                    | EXHAUST FAN                                                 |





## 2-BED + LOFT CABIN - 1ST FLOOR LIGHTING PLAN SCALE: 1/4"=1'-0"







3600 SUNVALLEY DR. NORMAN, OK 73026-0632 405-821-2137 egb@bbkae.com



CONSULTANTS:

## **REVISED FOR** CONSTRUCTION 06.23.2023





## 2-BED + LOFT CABIN - 2ND FLOOR LIGHTING PLAN SCALE: 1/4"=1'-0"