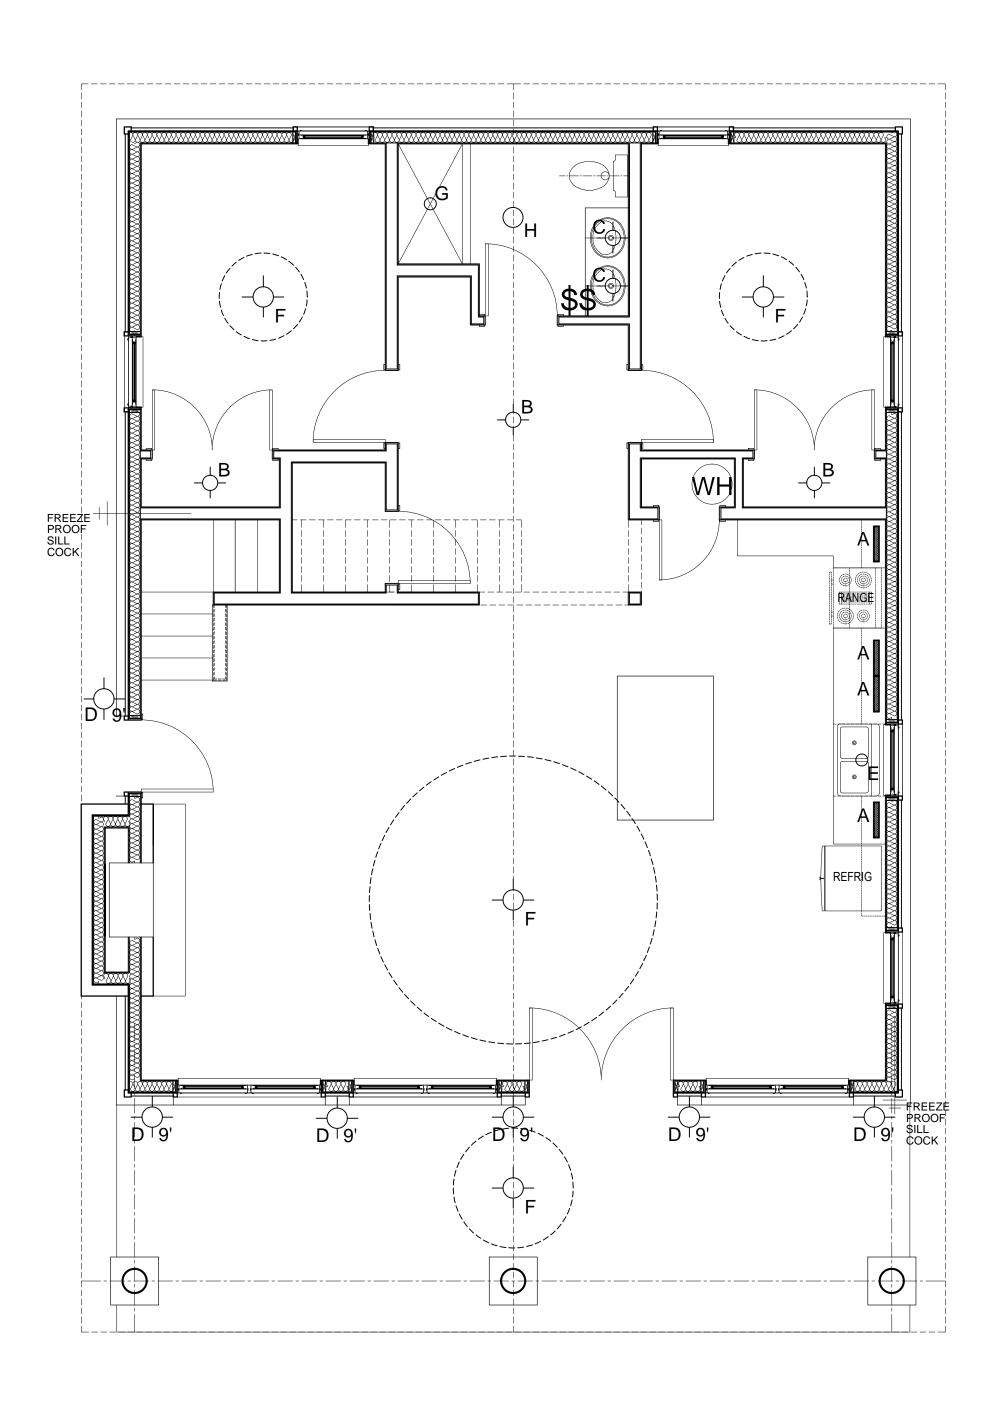

## 2-BED + LOFT CABIN - 1ST FLOOR LIGHTING PLAN SCALE: 1/4"=1'-0"

3600 SUNVALLEY DR. NORMAN, OK 73026-0632 405-821-2137 egb@bbkae.com

CONSULTANTS: