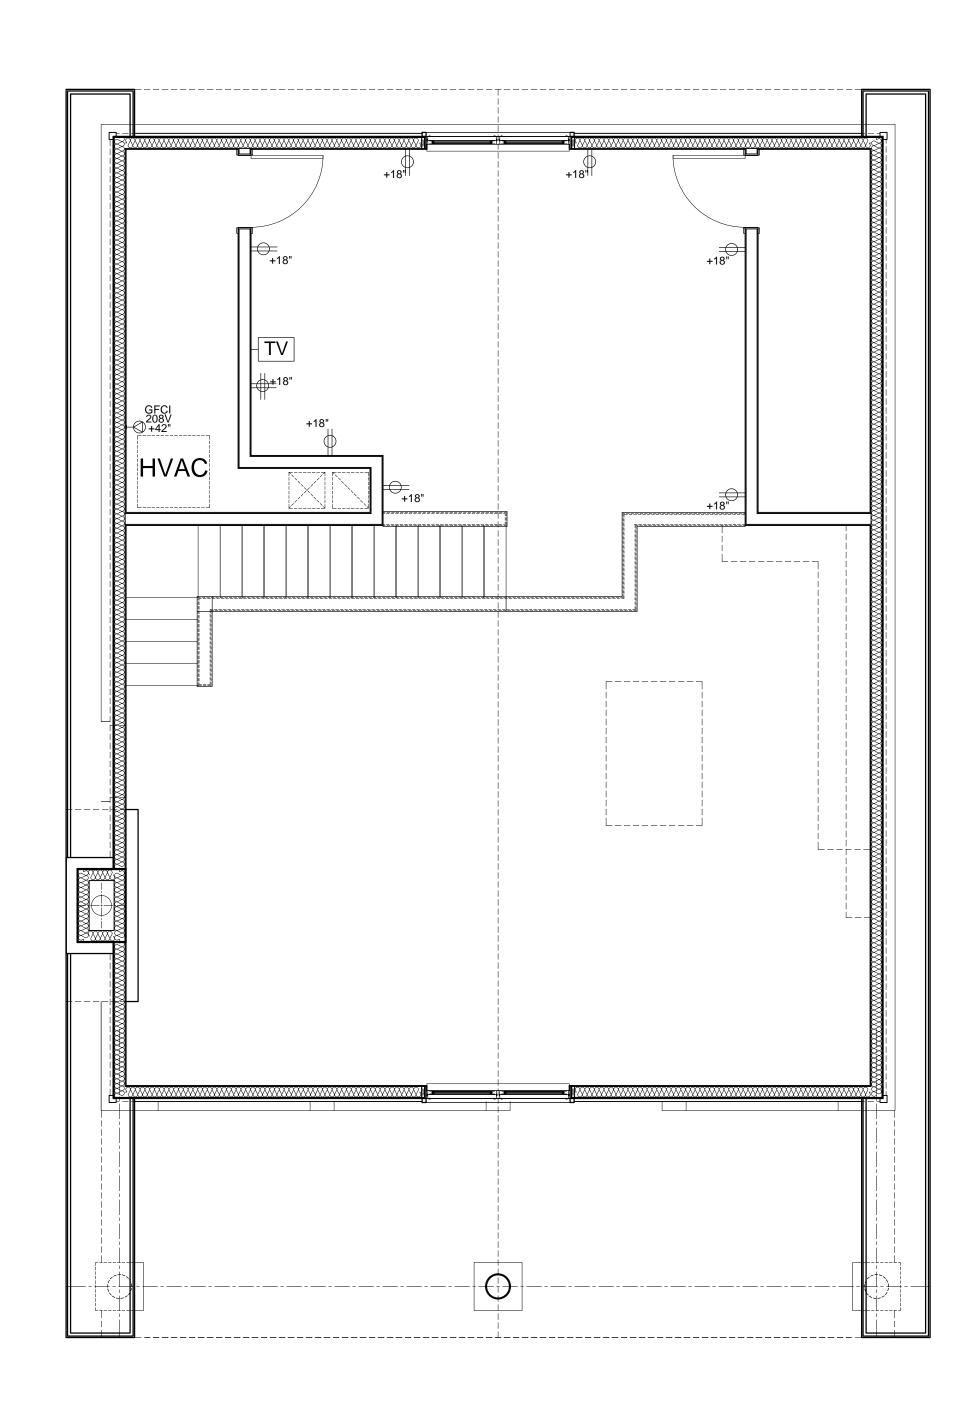

| ELECTRICAL LEGEND      |                                                          |  |  |
|------------------------|----------------------------------------------------------|--|--|
| PLAN SYMBOL            | DESCRIPTION                                              |  |  |
| A                      | 18" LED FIXTURE<br>UNDER-CABINET SURFACE MOUNT           |  |  |
| -↓ <sub>B</sub>        | SURFACE MOUNT FIXTURE                                    |  |  |
|                        | WALL-MOUNT VANITY FIXTURE                                |  |  |
| -\( -\( \bar{D} \)     | WALL-MOUNT EXTERIOR LIGHT                                |  |  |
| °E                     | LED PENDANT FIXTURE                                      |  |  |
| -\( -\( -\)            | PENDANT-MOUNT FIXTURE (W/ FAN J-BOX)                     |  |  |
| ° G                    | LED RECESSED WATER-RESISTANT<br>CAN FIXTURE              |  |  |
| $\bigcirc_{H}$         | COMBO LIGHT/HEATER/FAN UNIT                              |  |  |
| - <del>-</del>         | WALL-MOUNT INTERIOR LIGHT                                |  |  |
|                        | ELECTRICAL PANEL - SURFACE MOUNT                         |  |  |
| <b>+</b> ?             | DUPLEX RECEPTACLE OUTLET +? = HEIGHT FROM FINISHED FLOOR |  |  |
| <b>+</b> ?             | QUAD RECEPTACLE OUTLET +? = HEIGHT FROM FINISHED FLOOR   |  |  |
| ∯ GFCI                 | RECEPTACLE OUTLET GROUND FAULT INTERUPTER                |  |  |
| Ŷ ?V                   | SPECIAL-PURPOSE OUTLET -<br>RATING AS INDICATED          |  |  |
| \$                     | LIGHT SWITCH                                             |  |  |
| <b>\$</b> <sub>3</sub> | 3-WAY LIGHT SWITCH                                       |  |  |
| ▼                      | PHONE                                                    |  |  |
| $\nabla$               | DATA PORT                                                |  |  |
| HTV                    | CABLE/SATELLITE                                          |  |  |
|                        | RETURN REGISTER - SIZE TBD                               |  |  |
|                        | 12" X 12" SUPPLY REGISTER                                |  |  |
|                        | EXHAUST FAN                                              |  |  |

2 2-BED + LOFT CABIN - 2ND FLOOR POWER PLAN

SCALE: 1/4"=1'-0"

10035 N. 177TH EAST AVE OWASSO, OK 74055-7841 918-798-5979 joe@bbkae.com

3600 SUNVALLEY DR. NORMAN, OK 73026-0632 405-821-2137 egb@bbkae.com

CONSULTANTS: