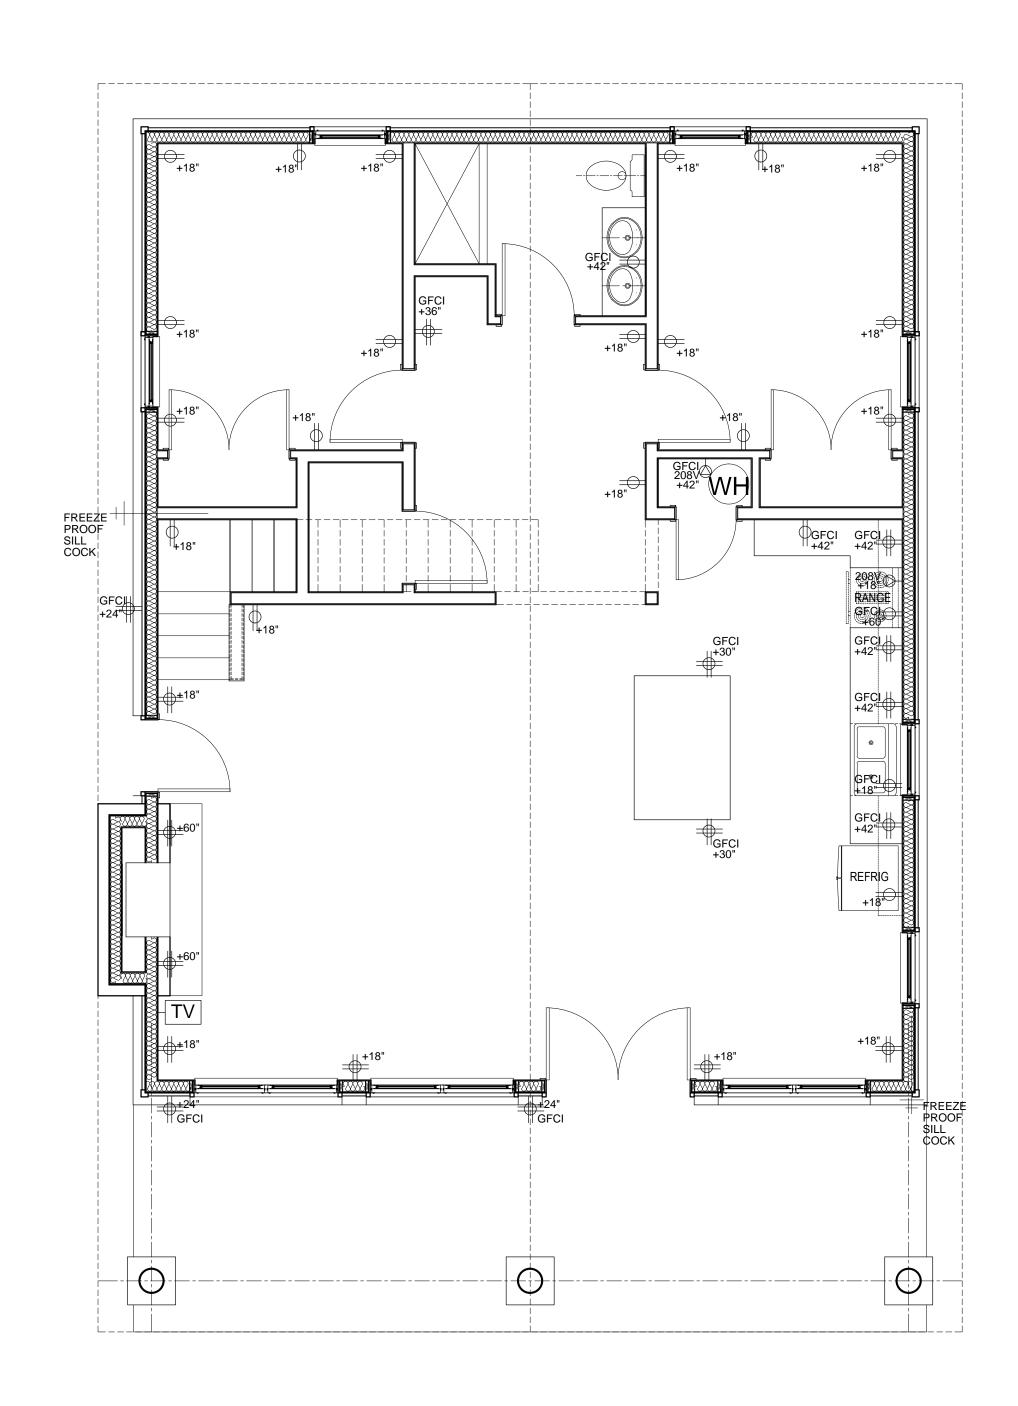

| ELECTRICAL LEGEND      |                                                          |  |  |
|------------------------|----------------------------------------------------------|--|--|
| PLAN SYMBOL            | DESCRIPTION                                              |  |  |
| A                      | 18" LED FIXTURE<br>UNDER-CABINET SURFACE MOUNT           |  |  |
| -↓ <sub>B</sub>        | SURFACE MOUNT FIXTURE                                    |  |  |
|                        | WALL-MOUNT VANITY FIXTURE                                |  |  |
| -\( -\( \bar{D} \)     | WALL-MOUNT EXTERIOR LIGHT                                |  |  |
| °E                     | LED PENDANT FIXTURE                                      |  |  |
| -\( -\( -\)            | PENDANT-MOUNT FIXTURE (W/ FAN J-BOX)                     |  |  |
| ° G                    | LED RECESSED WATER-RESISTANT<br>CAN FIXTURE              |  |  |
| $\bigcirc_{H}$         | COMBO LIGHT/HEATER/FAN UNIT                              |  |  |
| - <del>-</del>         | WALL-MOUNT INTERIOR LIGHT                                |  |  |
|                        | ELECTRICAL PANEL - SURFACE MOUNT                         |  |  |
| <b>+</b> ?             | DUPLEX RECEPTACLE OUTLET +? = HEIGHT FROM FINISHED FLOOR |  |  |
| <b>+</b> ?             | QUAD RECEPTACLE OUTLET +? = HEIGHT FROM FINISHED FLOOR   |  |  |
| ∯ GFCI                 | RECEPTACLE OUTLET GROUND FAULT INTERUPTER                |  |  |
| Ŷ ?V                   | SPECIAL-PURPOSE OUTLET -<br>RATING AS INDICATED          |  |  |
| \$                     | LIGHT SWITCH                                             |  |  |
| <b>\$</b> <sub>3</sub> | 3-WAY LIGHT SWITCH                                       |  |  |
| ▼                      | PHONE                                                    |  |  |
| $\nabla$               | DATA PORT                                                |  |  |
| HTV                    | CABLE/SATELLITE                                          |  |  |
|                        | RETURN REGISTER - SIZE TBD                               |  |  |
|                        | 12" X 12" SUPPLY REGISTER                                |  |  |
|                        | EXHAUST FAN                                              |  |  |