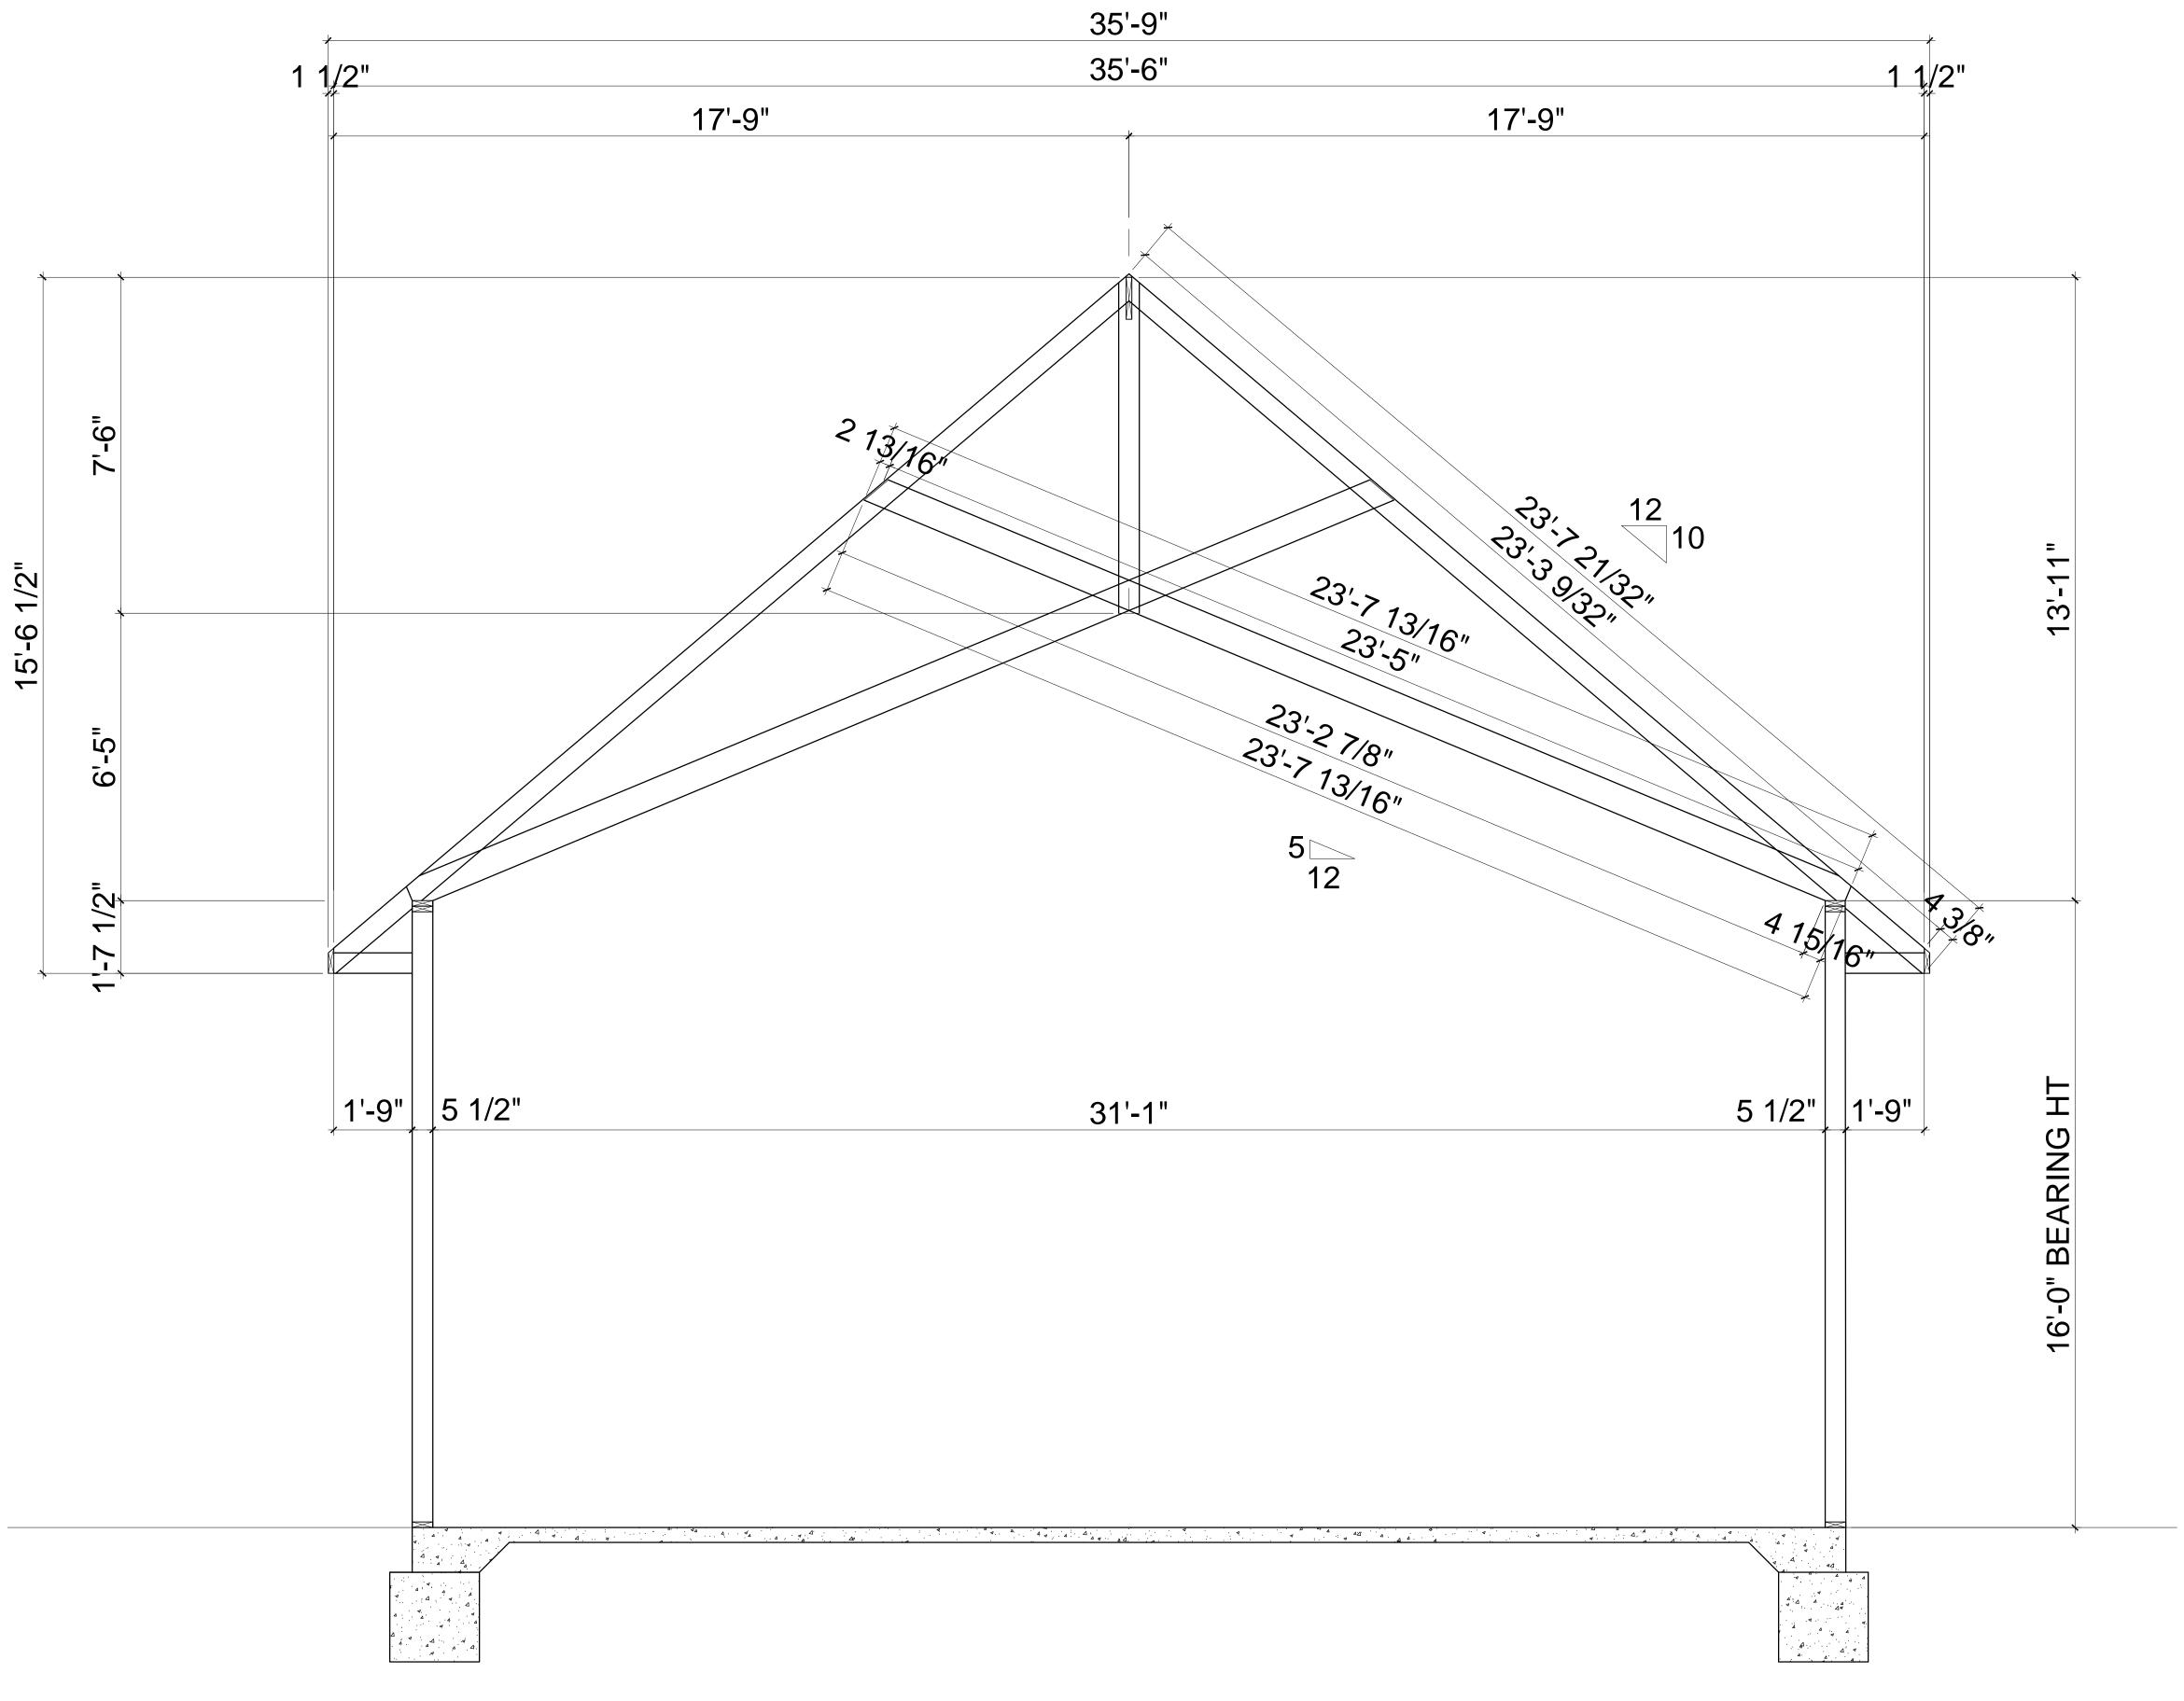

2 BED + LOFT SECTION THRU ROOF TRUSS

SCALE: 1/2"=1'-0"

10035 N. 177TH EAST AVE. OWASSO, OK 74055-7841 918-798-5979 joe@bbkae.com

3600 SUNVALLEY DR. NORMAN, OK 73026-0632 405-821-2137 egb@bbkae.com

CONSULTANTS: