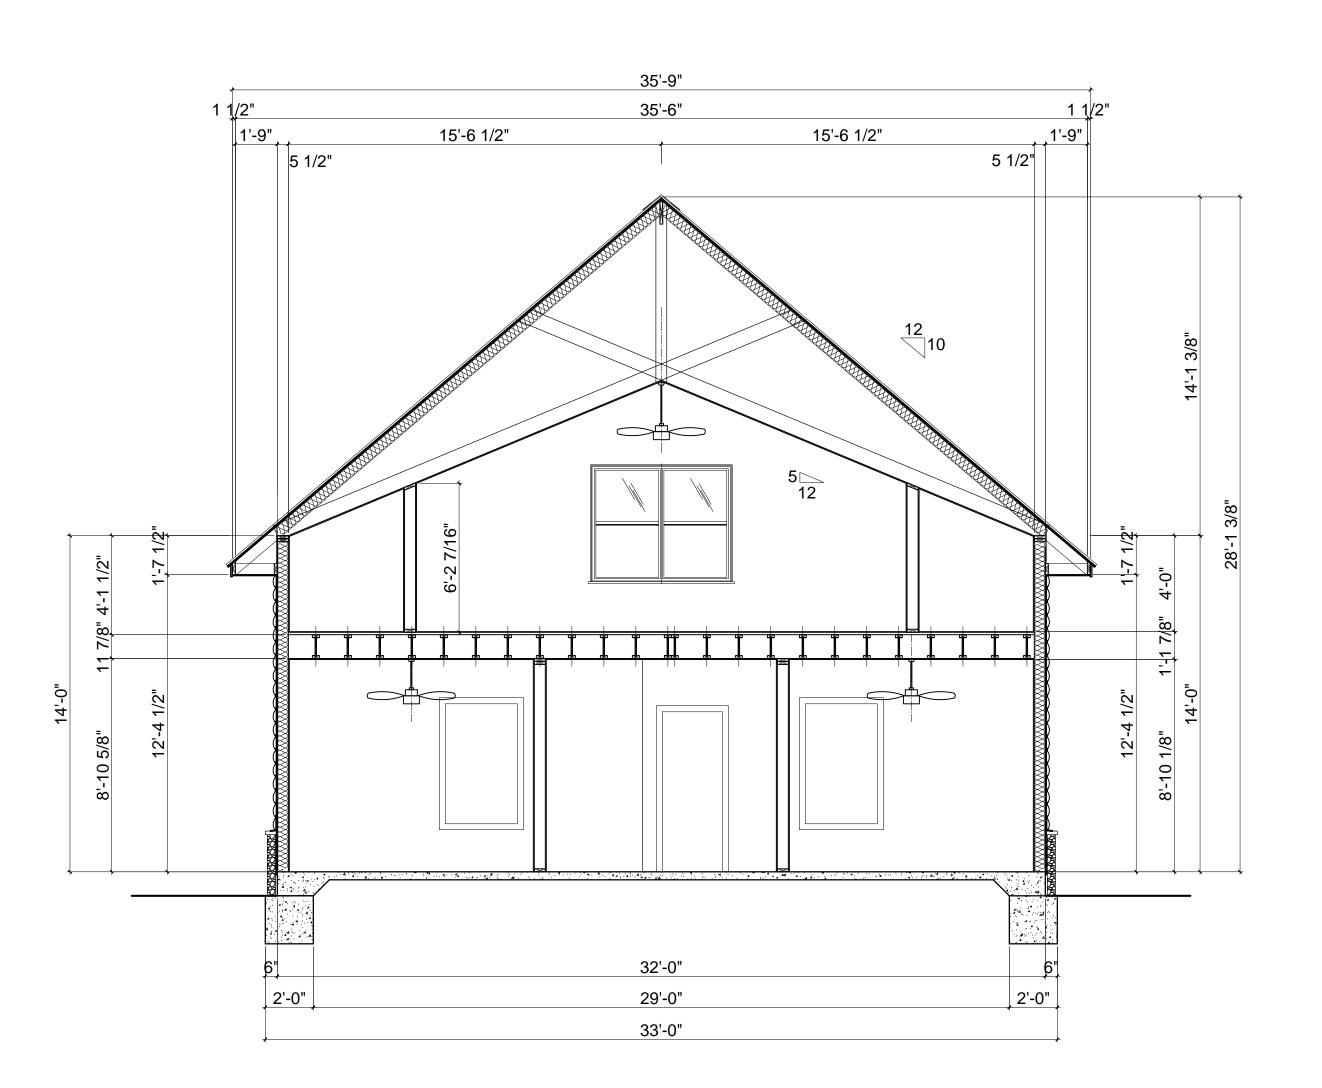

2 BED + LOFT SECTION THRU BEDROOMS & LOFT

SCALE: 1/4"=1'-0"

10035 N. 177TH EAST AVE. OWASSO, OK 74055-7841 918-798-5979 joe@bbkae.com

3600 SUNVALLEY DR. NORMAN, OK 73026-0632 405-821-2137 egb@bbkae.com

CONSULTANTS:

WRITTEN DIMENSIONS ON THESE DRAWINGS SHALL HAVE PRECEDENCE OVER SCALE DIMENSIONS. CONTRACTORS SHALL VERIFY AND BE RESPONSIBLE FOR ALL DIMENSIONS AND CONDITIONS ON THE JOB AND THIS OFFICE MUST BE NOTIFIED OF ANY VARIATION FROM THE DIMENSIONS AND CONDITIONS SHOWN BY THESE DRAWINGS. NO CHANGE ORDERS WILL BE ISSUED FOR CHANGES REQUIRED IN THE FIELD AFTER CONSTRUCTION HAS COMMENCED UNLESS SPECIFICALLY AUTHORIZED BY THE OWNER. ©2015 BBKAE.