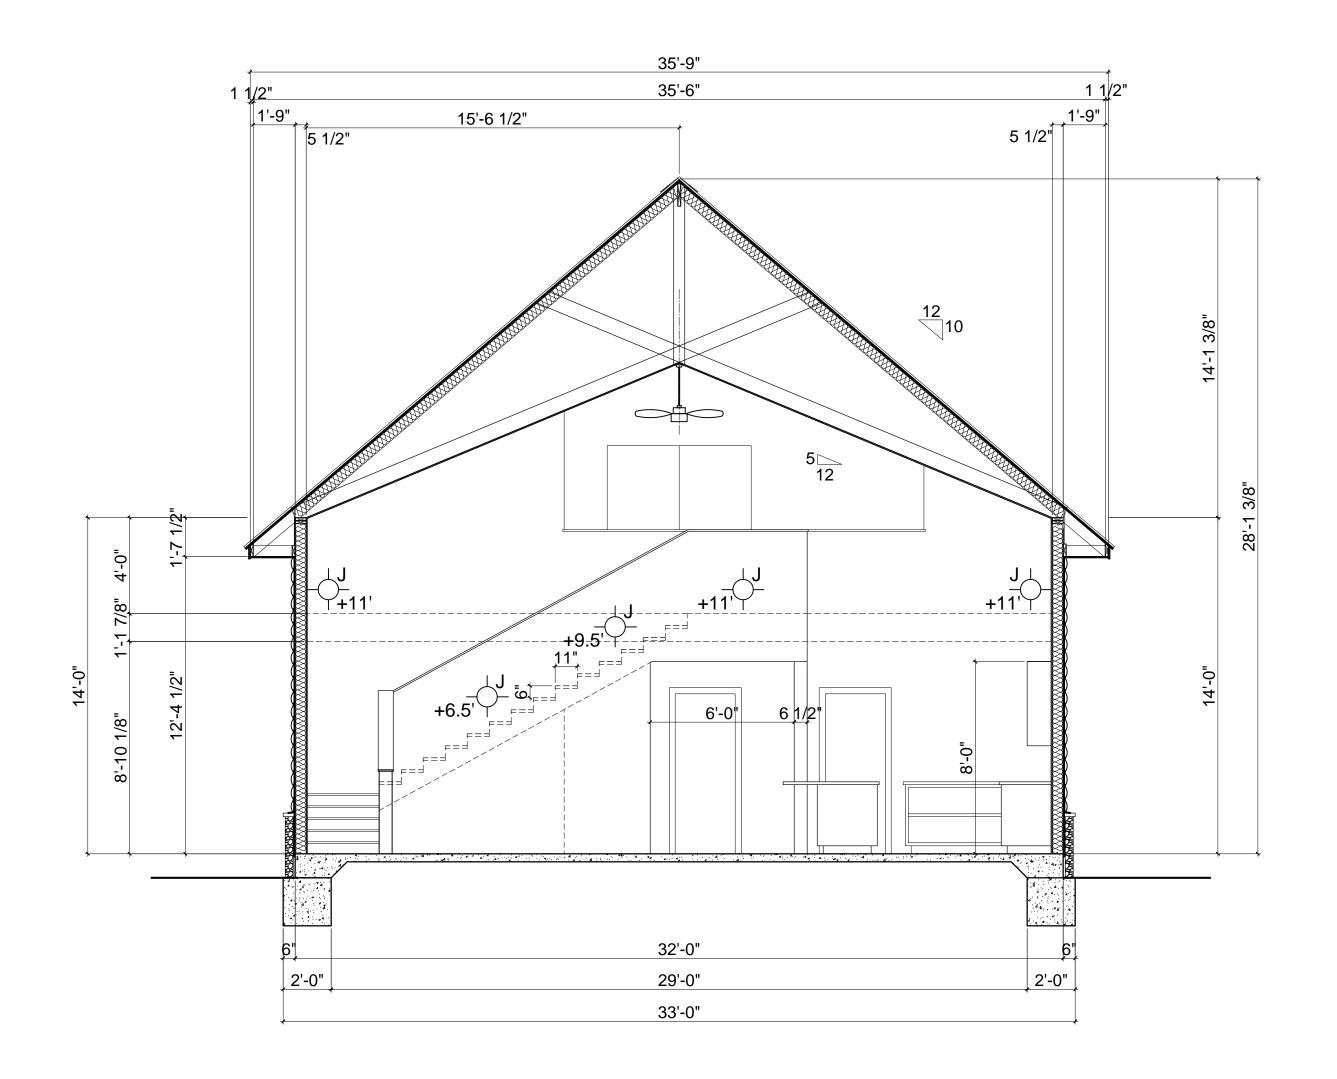

2 BED + LOFT SECTION THRU BEDROOMS & LOFT

SCALE: 1/4"=1'-0"

10035 N. 177TH EAST AVE. OWASSO, OK 74055-7841 918-798-5979 joe@bbkae.com

3600 SUNVALLEY DR. NORMAN, OK 73026-0632 405-821-2137 egb@bbkae.com

CONSULTANTS:

WRITTEN DIMENSIONS ON THESE DRAWINGS SHALL HAVE PRECEDENCE OVER SCALE DIMENSIONS. CONTRACTORS SHALL VERIFY AND BE RESPONSIBLE FOR ALL DIMENSIONS AND CONDITIONS ON THE JOB AND THIS OFFICE MUST BE NOTIFIED OF ANY VARIATION FROM THE DIMENSIONS AND CONDITIONS SHOWN BY THESE DRAWINGS. NO CHANGE ORDERS WILL BE ISSUED FOR CHANGES REQUIRED IN THE FIELD AFTER CONSTRUCTION HAS COMMENCED UNLESS SPECIFICALLY AUTHORIZED BY THE OWNER. ©2015 BBKAE.